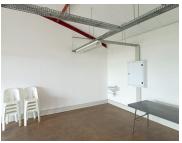

The unit features a well-maintained interior with neat flooring and large windows, allowing an abundance of natural light to flood the office, creating a bright and inviting atmosphere. Communal ablutions are provided for convenience.