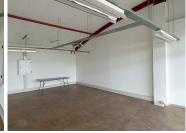

## POA

OFFICE SPACE TO LET | SILVER LAKES | PRETORIA

46 m²

46 SQUARE METER OFFICE SPACE TO LET | SILVER LAKES | **PRETORIA** 

This upmarket, freestanding office space is located in the thriving business hub of Silver Lakes, Pretoria East. The 46 square meter A-Grade modern unit offers a flexible open-plan whitebox layout, allowing tenants to customize and design the space according to their specific requirements. Ideal for businesses seeking a tailored workspace, this property provides ample opportunity for personalization.

The unit features a well-maintained interior with neat flooring and large windows, allowing an abundance of natural light to flood the office, creating a bright and inviting atmosphere. Communal ablutions are provided for convenience.