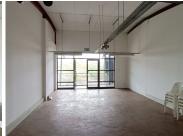

## POA

OFFICE SPACE TO LET | SILVER LAKES | PRETORIA

46 m²

46 SQUARE METER OFFICE SPACE TO LET | SILVER LAKES | **PRETORIA** 

This upmarket, freestanding office space is located in the thriving business hub of Silver Lakes, Pretoria East. The 46 square meter A-Grade modern unit offers a flexible open-plan whitebox layout, allowing tenants to customize and design the space according to their specific requirements. Ideal for businesses seeking a tailored workspace, this property provides ample opportunity for personalization.

The unit features a well-maintained interior with neat flooring and large windows, allowing an abundance of natural light to flood the office, creating a bright and inviting atmosphere. Communal ablutions are provided for convenience.