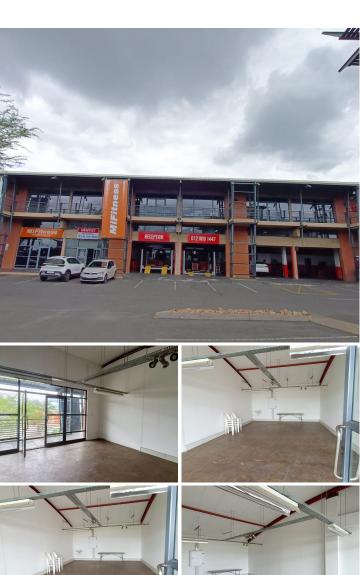

## POA

OFFICE SPACE TO LET | SILVER LAKES | PRETORIA

46 m²

46 SQUARE METER OFFICE SPACE TO LET | SILVER LAKES | **PRETORIA** 

This upmarket, freestanding office space is located in the thriving business hub of Silver Lakes, Pretoria East. The 46 square meter A-Grade modern unit offers a flexible open-plan whitebox layout, allowing tenants to customize and design the space according to their specific requirements. Ideal for businesses seeking a tailored workspace, this property provides ample opportunity for personalization.

Strategically situated in a sought-after area, this office space is surrounded by prominent anchor tenants, including Clicks, Pep, Spar, and Debonairs, ensuring high visibility and foot traffic for your business.