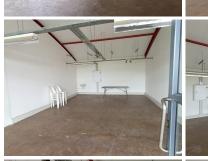

The unit features a well-maintained interior with neat flooring and large windows, allowing an abundance of natural light to flood the office, creating a bright and inviting atmosphere. Communal ablutions are provided for convenience.