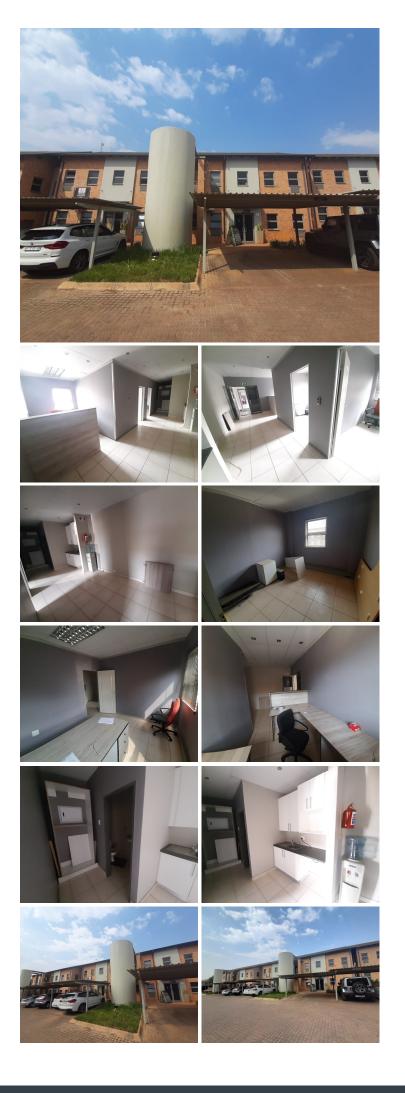

## 51 m<sup>2</sup>

51 SQUARE METER OFFICE TO LET | SILVER LAKES | PRETORIA

Comprising out of a 51 square meter office suite, this A-Grade commercial unit is based within the well established suburb of Silver lakes. It is fitted with neat tiled floors and large windows allowing natural light to brighten up the office. The lettable area is partitioned into a reception area, 2 closed office components completed with an open plan work environment and a dedicated kitchen with access to communal ablutions.

Surrounding the Silver lakes area is Hazeldean Square, Makro, Chamberlains, The Grove Mall, Burger King, Die Wilgers Hospital, Decofurn, Hirsch's, schools and banking facilities among many other well-developed companies. The Office Park has easy access to the M4 and M10 main arterial routes leading to the N4 highway providing excellent access to surrounding areas. Silver Lakes hosts ample public transportation services hosted by several bus stops located within walking distance of the park.

The office park offers secure parking, well-maintained gardens and 24h security with access controlled entrance and exit points.

| GrossettointhiyeRental | R6,  |
|------------------------|------|
| Lease Period           | 12 r |
| Available From         | Imn  |