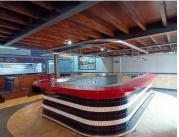

## POA

RESTAURANT SPACE TO LET | SILVER LAKES | PRETORIA

824 m<sup>2</sup>

824 SQUARE METER RESTAURANT SPACE TO LET | SILVER LAKES | PRETORIA

This upmarket, restaurant space is located in the thriving business hub of Silver Lakes, Pretoria East. The 824 square meter A-Grade modern unit offers a flexible open-plan layout, allowing tenants to customize and design the space according to their specific requirements. Ideal for businesses seeking a tailored workspace, this property provides ample opportunity for personalization.

The unit features a well-maintained interior with neat flooring and large windows, allowing an abundance of natural light to flood the unit, creating a bright and inviting atmosphere. Communal ablutions are provided for convenience.