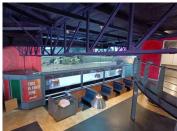

## POA

RESTAURANT SPACE TO LET | SILVER LAKES | PRETORIA

824 m<sup>2</sup>

824 SQUARE METER RESTAURANT SPACE TO LET | SILVER LAKES | PRETORIA

This upmarket, restaurant space is located in the thriving business hub of Silver Lakes, Pretoria East. The 824 square meter A-Grade modern unit offers a flexible open-plan layout, allowing tenants to customize and design the space according to their specific requirements. Ideal for businesses seeking a tailored workspace, this property provides ample opportunity for personalization.

The unit features a well-maintained interior with neat flooring and large windows, allowing an abundance of natural light to flood the unit, creating a bright and inviting atmosphere. Communal ablutions are provided for convenience.