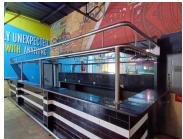

## POA

RESTAURANT SPACE TO LET | SILVER LAKES | PRETORIA

824 m<sup>2</sup>

824 SQUARE METER RESTAURANT SPACE TO LET | SILVER LAKES | PRETORIA

This upmarket, restaurant space is located in the thriving business hub of Silver Lakes, Pretoria East. The 824 square meter A-Grade modern unit offers a flexible open-plan layout, allowing tenants to customize and design the space according to their specific requirements. Ideal for businesses seeking a tailored workspace, this property provides ample opportunity for personalization.

The unit features a well-maintained interior with neat flooring and large windows, allowing an abundance of natural light to flood the unit, creating a bright and inviting atmosphere. Communal ablutions are provided for convenience.