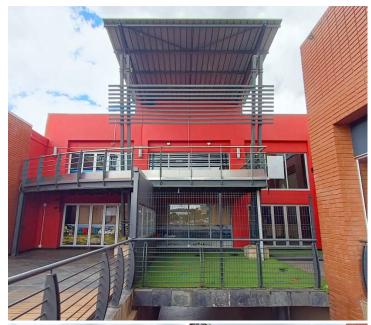

## POA

RESTAURANT SPACE TO LET | SILVER LAKES | PRETORIA

824 m<sup>2</sup>

824 SQUARE METER RESTAURANT SPACE TO LET | SILVER LAKES | PRETORIA

This upmarket, restaurant space is located in the thriving business hub of Silver Lakes, Pretoria East. The 824 square meter A-Grade modern unit offers a flexible open-plan layout, allowing tenants to customize and design the space according to their specific requirements. Ideal for businesses seeking a tailored workspace, this property provides ample opportunity for personalization.

The unit features a well-maintained interior with neat flooring and large windows, allowing an abundance of natural light to flood the unit, creating a bright and inviting atmosphere. Communal ablutions are provided for convenience.