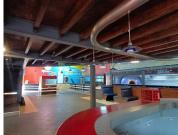

## POA

RESTAURANT SPACE TO LET | SILVER LAKES | PRETORIA

824 m<sup>2</sup>

824 SQUARE METER RESTAURANT SPACE TO LET | SILVER LAKES | PRETORIA

This upmarket, restaurant space is located in the thriving business hub of Silver Lakes, Pretoria East. The 824 square meter A-Grade modern unit offers a flexible open-plan layout, allowing tenants to customize and design the space according to their specific requirements. Ideal for businesses seeking a tailored workspace, this property provides ample opportunity for personalization.

The unit features a well-maintained interior with neat flooring and large windows, allowing an abundance of natural light to flood the unit, creating a bright and inviting atmosphere. Communal ablutions are provided for convenience.