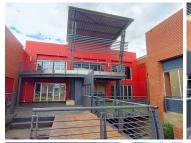

## POA

RESTAURANT SPACE TO LET | SILVER LAKES | PRETORIA

824 m<sup>2</sup>

824 SQUARE METER RESTAURANT SPACE TO LET | SILVER LAKES | PRETORIA

This upmarket, restaurant space is located in the thriving business hub of Silver Lakes, Pretoria East. The 824 square meter A-Grade modern unit offers a flexible open-plan layout, allowing tenants to customize and design the space according to their specific requirements. Ideal for businesses seeking a tailored workspace, this property provides ample opportunity for personalization.

The unit features a well-maintained interior with neat flooring and large windows, allowing an abundance of natural light to flood the unit, creating a bright and inviting atmosphere. Communal ablutions are provided for convenience.