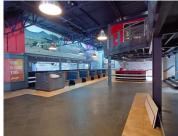

## POA

RESTAURANT SPACE TO LET | SILVER LAKES | PRETORIA

824 m<sup>2</sup>

824 SQUARE METER RESTAURANT SPACE TO LET | SILVER LAKES | PRETORIA

This upmarket, restaurant space is located in the thriving business hub of Silver Lakes, Pretoria East. The 824 square meter A-Grade modern unit offers a flexible open-plan layout, allowing tenants to customize and design the space according to their specific requirements. Ideal for businesses seeking a tailored workspace, this property provides ample opportunity for personalization.

The unit features a well-maintained interior with neat flooring and large windows, allowing an abundance of natural light to flood the unit, creating a bright and inviting atmosphere. Communal ablutions are provided for convenience.