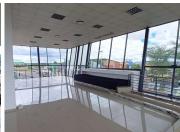

## 1 pm

RETAIL SPACE TO LET | SILVER LAKES | PRETORIA

359 m<sup>2</sup>

359 SQUARE METER RETAIL SPACE TO LET | SILVER LAKES | PRETORIA

The upmarket freestanding retail space is located in the thriving area of Silver Lakes, Pretoria East. This 359 square meter A-Grade modern unit is an open plan whitebox area. This type of space offers flexibility for tenants to design and fit out the area according to their specific needs. The property offers communal ablutions. The interior is furnished with neat floors, as well as ample large windows that permit a significant amount of sunlight to penetrate the working space. Anchor tenants include Clicks, Pep, Spar and Debonairs.