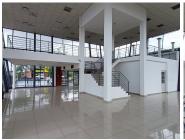

## 1 pm

RETAIL SPACE TO LET | SILVER LAKES | PRETORIA

359 m<sup>2</sup>

359 SQUARE METER RETAIL SPACE TO LET | SILVER LAKES | PRETORIA

The upmarket freestanding retail space is located in the thriving area of Silver Lakes, Pretoria East. This 359 square meter A-Grade modern unit is an open plan whitebox area. This type of space offers flexibility for tenants to design and fit out the area according to their specific needs. The property offers communal ablutions. The interior is furnished with neat floors, as well as ample large windows that permit a significant amount of sunlight to penetrate the working space. Anchor tenants include Clicks, Pep, Spar and Debonairs.