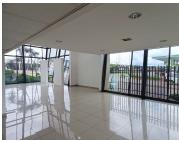

## 1 pm

RETAIL SPACE TO LET | SILVER LAKES | PRETORIA

359 m<sup>2</sup>

359 SQUARE METER RETAIL SPACE TO LET | SILVER LAKES | PRETORIA

The upmarket freestanding retail space is located in the thriving area of Silver Lakes, Pretoria East. This 359 square meter A-Grade modern unit is an open plan whitebox area. This type of space offers flexibility for tenants to design and fit out the area according to their specific needs. The property offers communal ablutions. The interior is furnished with neat floors, as well as ample large windows that permit a significant amount of sunlight to penetrate the working space. Anchor tenants include Clicks, Pep, Spar and Debonairs.