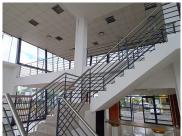

## 1 pm

RETAIL SPACE TO LET | SILVER LAKES | PRETORIA

359 m<sup>2</sup>

359 SQUARE METER RETAIL SPACE TO LET | SILVER LAKES | PRETORIA

The upmarket freestanding retail space is located in the thriving area of Silver Lakes, Pretoria East. This 359 square meter A-Grade modern unit is an open plan whitebox area. This type of space offers flexibility for tenants to design and fit out the area according to their specific needs. The property offers communal ablutions. The interior is furnished with neat floors, as well as ample large windows that permit a significant amount of sunlight to penetrate the working space. Anchor tenants include Clicks, Pep, Spar and Debonairs.