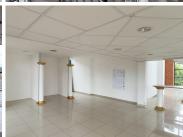

## 1 pm

RETAIL SPACE TO LET | SILVER LAKES | PRETORIA

359 m<sup>2</sup>

359 SQUARE METER RETAIL SPACE TO LET | SILVER LAKES | PRETORIA

The upmarket freestanding retail space is located in the thriving area of Silver Lakes, Pretoria East. This 359 square meter A-Grade modern unit is an open plan whitebox area. This type of space offers flexibility for tenants to design and fit out the area according to their specific needs. The property offers communal ablutions. The interior is furnished with neat floors, as well as ample large windows that permit a significant amount of sunlight to penetrate the working space. Anchor tenants include Clicks, Pep, Spar and Debonairs.