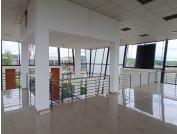

## 1 pm

RETAIL SPACE TO LET | SILVER LAKES | PRETORIA

359 m<sup>2</sup>

359 SQUARE METER RETAIL SPACE TO LET | SILVER LAKES | PRETORIA

The upmarket freestanding retail space is located in the thriving area of Silver Lakes, Pretoria East. This 359 square meter A-Grade modern unit is an open plan whitebox area. This type of space offers flexibility for tenants to design and fit out the area according to their specific needs. The property offers communal ablutions. The interior is furnished with neat floors, as well as ample large windows that permit a significant amount of sunlight to penetrate the working space. Anchor tenants include Clicks, Pep, Spar and Debonairs.