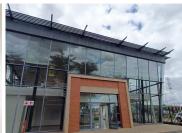

## 1 pm

RETAIL SPACE TO LET | SILVER LAKES | PRETORIA

359 m<sup>2</sup>

359 SQUARE METER RETAIL SPACE TO LET | SILVER LAKES | PRETORIA

The upmarket freestanding retail space is located in the thriving area of Silver Lakes, Pretoria East. This 359 square meter A-Grade modern unit is an open plan whitebox area. This type of space offers flexibility for tenants to design and fit out the area according to their specific needs. The property offers communal ablutions. The interior is furnished with neat floors, as well as ample large windows that permit a significant amount of sunlight to penetrate the working space. Anchor tenants include Clicks, Pep, Spar and Debonairs.