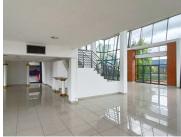

## 1 pm

RETAIL SPACE TO LET | SILVER LAKES | PRETORIA

359 m<sup>2</sup>

359 SQUARE METER RETAIL SPACE TO LET | SILVER LAKES | PRETORIA

The upmarket freestanding retail space is located in the thriving area of Silver Lakes, Pretoria East. This 359 square meter A-Grade modern unit is an open plan whitebox area. This type of space offers flexibility for tenants to design and fit out the area according to their specific needs. The property offers communal ablutions. The interior is furnished with neat floors, as well as ample large windows that permit a significant amount of sunlight to penetrate the working space. Anchor tenants include Clicks, Pep, Spar and Debonairs.