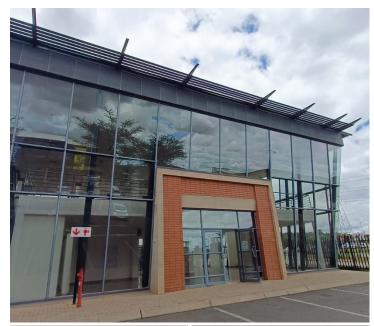

## 1 pm

RETAIL SPACE TO LET | SILVER LAKES | PRETORIA

359 m<sup>2</sup>

359 SQUARE METER RETAIL SPACE TO LET | SILVER LAKES | PRETORIA

The upmarket freestanding retail space is located in the thriving area of Silver Lakes, Pretoria East. This 359 square meter A-Grade modern unit is an open plan whitebox area. This type of space offers flexibility for tenants to design and fit out the area according to their specific needs. The property offers communal ablutions. The interior is furnished with neat floors, as well as ample large windows that permit a significant amount of sunlight to penetrate the working space. Anchor tenants include Clicks, Pep, Spar and Debonairs.