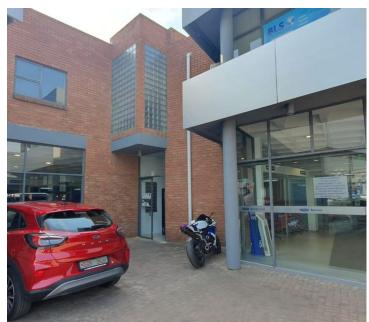

## 2,300 pm

AURINIA FORD | PRETORIA STREET | SILVERTON

20 m²

AURINIA FORD | 20 SQUARE METER OFFICE TO LET | SILVERTON | PRETORIA STREET | PRETORIA

**BACK UP POWER SUPPLY** 

The office space to let is situated within Aurinia Ford business park, located at 478 Pretoria Street in Silverton. The 20 square meter office space comprises out of 1 closed office component, a dedicated kitchen, and 2 ablutions. It features air-conditioning to contribute to enhancing the air quality in the workplace and fibre connectivity for fast and reliable internet access. The working space is fitted with carpeted flooring and windows with blinds allowing natural light to brighten up the office and back power supply to help keep productivity flowing during load shedding.

Aurinia Ford business park offers 24-hour security, accesscontrolled entry and exit points, also guards patrolling the grounds. The property is perfectly positioned so that it has outstanding signage possibilities and exceptional main road exposure, which is a cost-effective approach to communicate your brand's personality and identity to the public. The property offers ample parking for both tenants and clientele. Staff will have easy access...