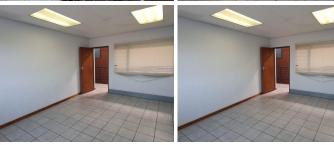

## 2,300 pm

AURINIA FORD | PRETORIA STREET | SILVERTON

20 m²

AURINIA FORD | 20 SQUARE METER OFFICE TO LET | SILVERTON | PRETORIA STREET | PRETORIA

**BACK UP POWER SUPPLY** 

The office space to let is situated within Aurinia Ford business park, located at 478 Pretoria Street in Silverton. The 20 square meter office space comprises out of 1 closed office component, a dedicated kitchen, and 2 ablutions. It features air-conditioning to contribute to enhancing the air quality in the workplace and fibre connectivity for fast and reliable internet access. The working space is fitted with carpeted flooring and windows with blinds allowing natural light to brighten up the office and back power supply to help keep productivity flowing during load shedding.