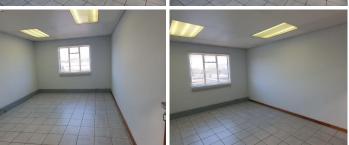

## 2,300 pm

AURINIA FORD | PRETORIA STREET | SILVERTON

20 m²

AURINIA FORD | 20 SQUARE METER OFFICE TO LET | SILVERTON | PRETORIA STREET | PRETORIA

**BACK UP POWER SUPPLY** 

The office space to let is situated within Aurinia Ford business park, located at 478 Pretoria Street in Silverton. The 20 square meter office space comprises out of 1 closed office component, a dedicated kitchen, and 2 ablutions. It features air-conditioning to contribute to enhancing the air quality in the workplace and fibre connectivity for fast and reliable internet access. The working space is fitted with carpeted flooring and windows with blinds allowing natural light to brighten up the office and back power supply to help keep productivity flowing during load shedding.