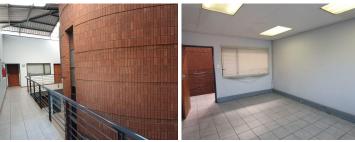

## 2,300 pm

AURINIA FORD | PRETORIA STREET | SILVERTON

20 m²

AURINIA FORD | 20 SQUARE METER OFFICE TO LET | SILVERTON | PRETORIA STREET | PRETORIA

**BACK UP POWER SUPPLY** 

The office space to let is situated within Aurinia Ford business park, located at 478 Pretoria Street in Silverton. The 20 square meter office space comprises out of 1 closed office component, a dedicated kitchen, and 2 ablutions. It features air-conditioning to contribute to enhancing the air quality in the workplace and fibre connectivity for fast and reliable internet access. The working space is fitted with carpeted flooring and windows with blinds allowing natural light to brighten up the office and back power supply to help keep productivity flowing during load shedding.