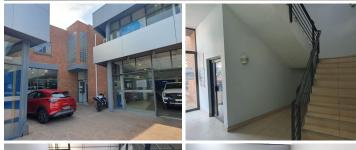

## 2,300 pm

AURINIA FORD | PRETORIA STREET | SILVERTON

20 m²

AURINIA FORD | 20 SQUARE METER OFFICE TO LET | SILVERTON | PRETORIA STREET | PRETORIA

**BACK UP POWER SUPPLY** 

The office space to let is situated within Aurinia Ford business park, located at 478 Pretoria Street in Silverton. The 20 square meter office space comprises out of 1 closed office component, a dedicated kitchen, and 2 ablutions. It features air-conditioning to contribute to enhancing the air quality in the workplace and fibre connectivity for fast and reliable internet access. The working space is fitted with carpeted flooring and windows with blinds allowing natural light to brighten up the office and back power supply to help keep productivity flowing during load shedding.

Aurinia Ford business park offers 24-hour security, accesscontrolled entry and exit points, also guards patrolling the grounds. The property is perfectly positioned so that it has outstanding signage possibilities and exceptional main road exposure, which is a cost-effective approach to communicate your brand's personality and identity to the public. The property offers ample parking for both tenants and clientele. Staff will have easy access...