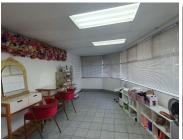

## 3,200 pm

AURINIA FORD MOTORS| PRETORIA ROAD| SILVERTON

25 m<sup>2</sup>

AURINIA FORD MOTORS | 25 SQUARE METER OFFICE TO LET | PRETORIA ROAD| SILVERTON | PRETORIA

**BACK UP POWER SUPPLY** 

The office space to let is situated within Aurinia Ford Motors business park, located on Pretoria Street in Silverton. The 25 square meter office space comprises out of 1 closed office components, a communal kitchen and 2 ablutions. The working space is fitted with carpeted flooring and windows with blinds allowing natural light to brighten up the office and back power supply to help keep productivity flowing during load shedding.