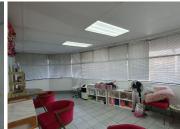

## 3,200 pm

AURINIA FORD MOTORS| PRETORIA ROAD| SILVERTON

25 m<sup>2</sup>

AURINIA FORD MOTORS | 25 SQUARE METER OFFICE TO LET | PRETORIA ROAD| SILVERTON | PRETORIA

**BACK UP POWER SUPPLY** 

The office space to let is situated within Aurinia Ford Motors business park, located on Pretoria Street in Silverton. The 25 square meter office space comprises out of 1 closed office components, a communal kitchen and 2 ablutions. The working space is fitted with carpeted flooring and windows with blinds allowing natural light to brighten up the office and back power supply to help keep productivity flowing during load shedding.