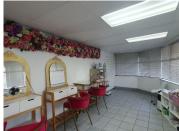

## 3,200 pm

AURINIA FORD MOTORS| PRETORIA ROAD| SILVERTON

25 m<sup>2</sup>

AURINIA FORD MOTORS | 25 SQUARE METER OFFICE TO LET | PRETORIA ROAD| SILVERTON | PRETORIA

**BACK UP POWER SUPPLY** 

The office space to let is situated within Aurinia Ford Motors business park, located on Pretoria Street in Silverton. The 25 square meter office space comprises out of 1 closed office components, a communal kitchen and 2 ablutions. The working space is fitted with carpeted flooring and windows with blinds allowing natural light to brighten up the office and back power supply to help keep productivity flowing during load shedding.