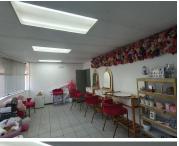

## 3,200 pm

AURINIA FORD MOTORS| PRETORIA ROAD| SILVERTON

25 m<sup>2</sup>

AURINIA FORD MOTORS | 25 SQUARE METER OFFICE TO LET | PRETORIA ROAD| SILVERTON | PRETORIA

**BACK UP POWER SUPPLY** 

The office space to let is situated within Aurinia Ford Motors business park, located on Pretoria Street in Silverton. The 25 square meter office space comprises out of 1 closed office components, a communal kitchen and 2 ablutions. The working space is fitted with carpeted flooring and windows with blinds allowing natural light to brighten up the office and back power supply to help keep productivity flowing during load shedding.