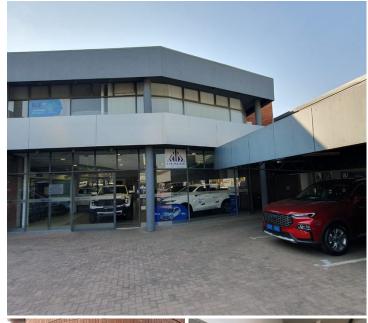

## 3,200 pm

AURINIA FORD MOTORS| PRETORIA ROAD| SILVERTON

25 m<sup>2</sup>

AURINIA FORD MOTORS | 25 SQUARE METER OFFICE TO LET | PRETORIA ROAD| SILVERTON | PRETORIA

**BACK UP POWER SUPPLY** 

The office space to let is situated within Aurinia Ford Motors business park, located on Pretoria Street in Silverton. The 25 square meter office space comprises out of 1 closed office components, a communal kitchen and 2 ablutions. The working space is fitted with carpeted flooring and windows with blinds allowing natural light to brighten up the office and back power supply to help keep productivity flowing during load shedding.