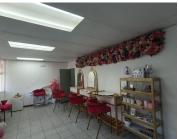

## 3,200 pm

AURINIA FORD MOTORS| PRETORIA ROAD| SILVERTON

25 m<sup>2</sup>

AURINIA FORD MOTORS | 25 SQUARE METER OFFICE TO LET | PRETORIA ROAD| SILVERTON | PRETORIA

**BACK UP POWER SUPPLY** 

The office space to let is situated within Aurinia Ford Motors business park, located on Pretoria Street in Silverton. The 25 square meter office space comprises out of 1 closed office components, a communal kitchen and 2 ablutions. The working space is fitted with carpeted flooring and windows with blinds allowing natural light to brighten up the office and back power supply to help keep productivity flowing during load shedding.