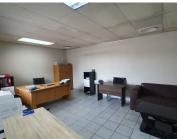

## 4,232 pm

AURINIA FORD MOTORS | PRETORIA ROAD | SILVERTON | PRETORIA

32 m<sup>2</sup>

AURINIA FORD MOTORS | 32 SQUARE METER OFFICE TO LET | PRETORIA ROAD| SILVERTON | PRETORIA

The office space to let is situated within Aurinia Ford Motors business park, located at 478 Pretoria Street in Silverton. The 32 square meter office space comprises out of 1 closed office components, a communal kitchen and 2 ablutions. The working space is fitted with tiled flooring and windows with blinds allowing natural light to brighten up the office.