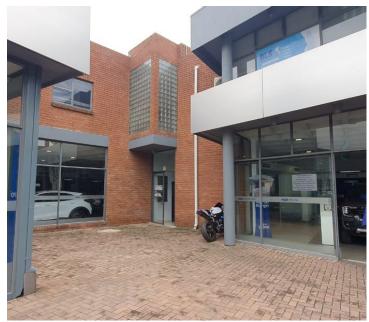

## 4,232 pm

AURINIA FORD MOTORS | PRETORIA ROAD | SILVERTON | PRETORIA

32 m<sup>2</sup>

AURINIA FORD MOTORS | 32 SQUARE METER OFFICE TO LET | PRETORIA ROAD| SILVERTON | PRETORIA

The office space to let is situated within Aurinia Ford Motors business park, located at 478 Pretoria Street in Silverton. The 32 square meter office space comprises out of 1 closed office components, a communal kitchen and 2 ablutions. The working space is fitted with tiled flooring and windows with blinds allowing natural light to brighten up the office.

Silverton is located northeast of Pretoria's inner city, just past the N4/N1 intersection, and is adjacent to the National Botanical Gardens. The Aurinia Ford park has main road exposure and close to main arterial such as the Stormvoel Road. Silverton is home to amenties such as Silver Mall which hosts Shoprite Checkers grocery store, retailers such as PEP Store, Ackermans and Foschini to name a few, Clicks Pharmacy, Postnet, Kit Kat and Uit Kyk Supermarket and butcher. The area offers a variety of fast-food outlets such as Chicken Licken, KFC and Nandos. The Silverton Area hosts excellent schools such as Silverton Primary, Corner Stone College and Hoerskool Silverton.