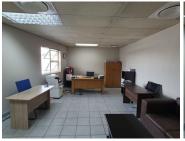

## 4,232 pm

AURINIA FORD MOTORS | PRETORIA ROAD | SILVERTON | PRETORIA

32 m<sup>2</sup>

AURINIA FORD MOTORS | 32 SQUARE METER OFFICE TO LET | PRETORIA ROAD| SILVERTON | PRETORIA

The office space to let is situated within Aurinia Ford Motors business park, located at 478 Pretoria Street in Silverton. The 32 square meter office space comprises out of 1 closed office components, a communal kitchen and 2 ablutions. The working space is fitted with tiled flooring and windows with blinds allowing natural light to brighten up the office.