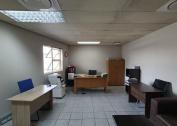

## 4,232 pm

AURINIA FORD MOTORS | PRETORIA ROAD | SILVERTON | PRETORIA

32 m<sup>2</sup>

AURINIA FORD MOTORS | 32 SQUARE METER OFFICE TO LET | PRETORIA ROAD| SILVERTON | PRETORIA

The office space to let is situated within Aurinia Ford Motors business park, located at 478 Pretoria Street in Silverton. The 32 square meter office space comprises out of 1 closed office components, a communal kitchen and 2 ablutions. The working space is fitted with tiled flooring and windows with blinds allowing natural light to brighten up the office.