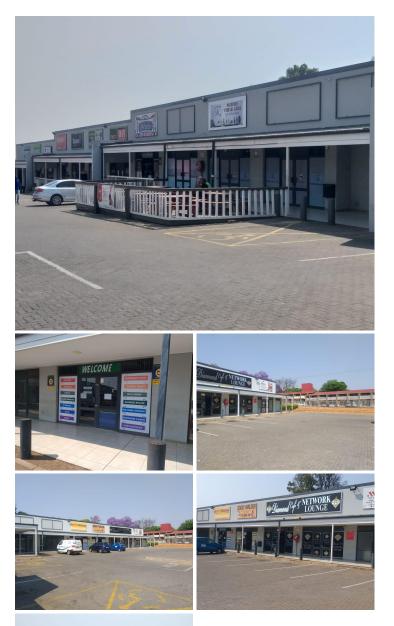

## 🐔 50 m²

RETAIL SPACE TO LEASE WITH GOOD FOOT TRAFFIC AND GREAT MAIN ROAD EXPOSURE

Based in the Bustling area of Silverton you will find a 50 square metre Commercial Retail space to Let situated at 301 Pretoria Street. Silverton Village is in close proximity to a variety of amenities such as a Strip Mall, fast-food outlets such as KFC and DIY Warehouse making it convenient for tenants.

The retail space comprises out of an open plan working area and communal ablutions that are shared among other tenants. The retail space features neat flooring and big windows allowing ample light to come through the retail space.

The premises offers 24-hour security with available parking for tenants and clientele. The property has easy access to the N1 and N4 highway providing great main road exposure creating the absolute best signage opportunity for your company. There is public transportation in the area allowing employees to get to and from work safely.