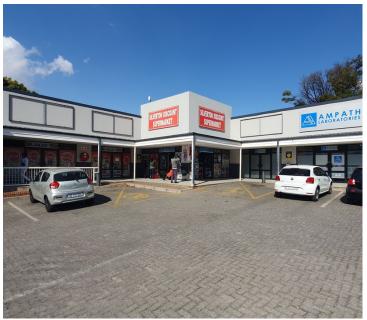

## 15,198 pm

SILVERTON VILLAGE | PRETORIA ROAD | SILVERTON

50 m<sup>2</sup>

SILVERTON VILLAGE | 50 SQUARE METER RETAIL SPACE TO LEASE ON PRETORIA ROAD | SILVERTON | PRETORIA

The retail space for lease is situated within the Silverton Village, at 301 Pretoria Road, located in the thriving area of Silverton. The 50 square meters retail space consists of an open plan working space, it is a white box space that is ready to be fitted and remodelled to the tenant's needs. There are communal ablutions within the shopping complex.

Silverton is home to an array of commercial and industrial properties, and in close proximity to the Silverton Village are various amenities. It is within walking distance from Uitkyk Vleis and Supermarket, Silver Mall which hosts Shoprite Checkers grocery store, retailers such as PEP Store, Ackermans and Foschini to name a few, Clicks Pharmacy, Postnet. Spar Centre is near fast food outlets such as Chicken Licken, KFC and Nandos. The Silverton Area hosts excellent schools such as Silverton Primary, Corner Stone College and Hoerskool Silverton. Staff will have easy access to public transport provided by several bus stops and Silverton Train Station, which is based within walking...