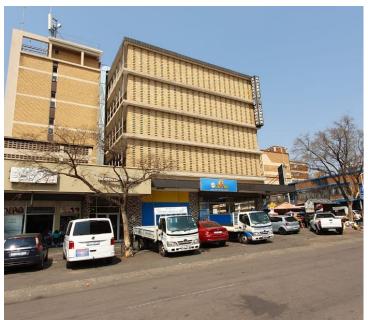

## 3,222 pm

ADVERTO TOWERS | ROBERT SOBUKWE STREET | SUNNYSIDE | PRETORIA

31 m<sup>2</sup>

ADVERTO TOWERS | 31 SQUARE METER OFFICE TO LET | ROBERT SOBUKWE STREET | SUNNYSIDE | PRETORIA

Adverto Towers is situated at 252 Robert Sobukwe Street, in the booming suburb of Sunnyside, Pretoria. The B-Grade 31 square meter suite comprises out of a communal reception area, 1 closed office component, communal facilities include a kitchen and ablutions which are shared with other tenants. The unit is fitted with neatly carpeted floors and large windows allowing natural light to brighten up the office.

Adverto Towers is in close proximity to Shoprite Esselen Arcadia and Sunnypark Shopping Centre hosting amenities such as grocery stores, retail outlets and famous restaurants such as the Spur restaurant for employees to enjoy some fine dining during lunch hours. Tenants will have access to main arterial roads such as Esselen Street, the M6, M9 and M11 Highway and of course Minni Street providing access to and from surrounding suburbs and providing excellent main road exposure for great signage.