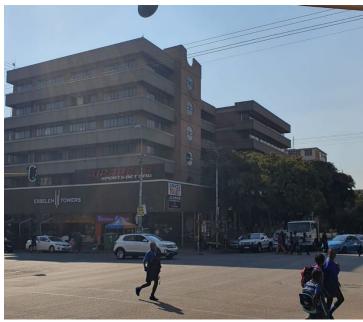

## 4,814 pm

ESSELEN TOWERS | ROBERT SOBUKWE STREET | SUNNYSIDE | PRETORIA

38 m<sup>2</sup>

ESSELEN TOWERS | 38 SQUARE METER OFFICE TO LET | ROBERT SOBUKWE STREET | SUNNYSIDE | PRETORIA

Esselen Towers is situated at 202 Robert Sobukwe Street, located in the thriving commercial district of Sunnyside, Pretoria. The office space is a 38 square meter closed unit. The Esselen Towers offers communal facilities shared with other tenants, including a reception area, a kitchen and ablutions. The unit features air-conditioning to contribute to enhancing the air quality in the workplace and fibre connectivity for fast and reliable internet access. The working space is fitted with carpeted flooring and large windows, allowing natural light to brighten up the office.

The property is centrally located that is easily accessible from major public transport routes, with the Areyeng Bus stop just nearby. The area has easy access to main arterials such as Lynnwood Road, Lydes Street and Justice Mohamed Street, making it easier to travel to surrounding suburbs like Brooklyn, Lynwood, Hatfield, Arcadia and the Pretoria Central.