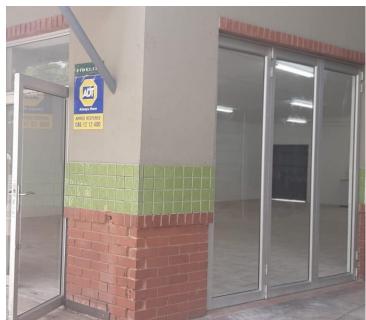

## 116 m<sup>2</sup>

Sunnyside is booming commercialised business hub located within the Pretoria. This neat retail space is situated within the multitenanted retail centre located on Robert Sobukwe in Sunnyside. This neat unit has excellent street exposure and great visibility within the area. The unit has multiple floor to ceiling display windows offering a great store front, ample natural light and a great opportunity for signage or advertising. The shop consists of an open plan retail floor with a private ablution. It has neat tiled flooring and a back entrance which is ideal for loading and unloading of products.