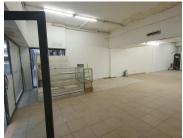

## 19,893 pm

BARCLAYS CENTRE | JUSTICE MOHAMED STREET | SUNNYSIDE | PRETORIA

124 m<sup>2</sup>

BARCLAYS SQUARE | 124 SQUARE METER RETAIL SPACE TO LET | JUSTICE MOHAMED STREET | SUNNYSIDE | PRETORIA

Barclays Square is a shopping centre situated at 296 Justice Mohamed Street, in the booming suburb of Sunnyside in Pretoria. The 124 square meter retail space consists of an open plan working space with a large store front. The working space is fitted with tiled floors and large windows blinds allowing natural light to brighten up the working space. The building offers communal ablutions.