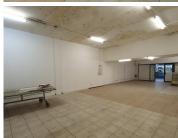

## 19,893 pm

BARCLAYS CENTRE | JUSTICE MOHAMED STREET | SUNNYSIDE | PRETORIA

124 m<sup>2</sup>

BARCLAYS SQUARE | 124 SQUARE METER RETAIL SPACE TO LET | JUSTICE MOHAMED STREET | SUNNYSIDE | PRETORIA

Barclays Square is a shopping centre situated at 296 Justice Mohamed Street, in the booming suburb of Sunnyside in Pretoria. The 124 square meter retail space consists of an open plan working space with a large store front. The working space is fitted with tiled floors and large windows blinds allowing natural light to brighten up the working space. The building offers communal ablutions.