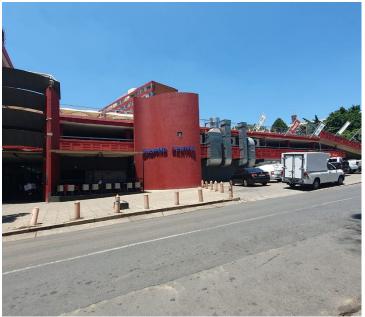

## 19,893 pm

BARCLAYS CENTRE | JUSTICE MOHAMED STREET | SUNNYSIDE | PRETORIA

124 m<sup>2</sup>

BARCLAYS SQUARE | 124 SQUARE METER RETAIL SPACE TO LET | JUSTICE MOHAMED STREET | SUNNYSIDE | PRETORIA

Barclays Square is a shopping centre situated at 296 Justice Mohamed Street, in the booming suburb of Sunnyside in Pretoria. The 124 square meter retail space consists of an open plan working space with a large store front. The working space is fitted with tiled floors and large windows blinds allowing natural light to brighten up the working space. The building offers communal ablutions.

Barclays Square offers 24-hour security with CCTV cameras and access controlled entry and exit. One of the major advantages to working in Sunnyside is its accessibility to Pta CBD, Hatfield and Arcadia. Working here means you can literally walk to the centre of the city and neighbouring suburbs. The area is surrounded by various amenities including Sunnyside Mall.

Barclays Square is centrally located that is easily accessible from major public transport routes, with the Areyeng Bus stop just nearby. The area has easy access to main arterials such as Lynnwood Road, Lydes Street and Justice Mohamed Street, making it easier to travel to...