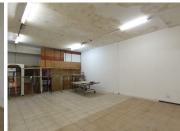

## 19,893 pm

BARCLAYS CENTRE | JUSTICE MOHAMED STREET | SUNNYSIDE | PRETORIA

124 m<sup>2</sup>

BARCLAYS SQUARE | 124 SQUARE METER RETAIL SPACE TO LET | JUSTICE MOHAMED STREET | SUNNYSIDE | PRETORIA

Barclays Square is a shopping centre situated at 296 Justice Mohamed Street, in the booming suburb of Sunnyside in Pretoria. The 124 square meter retail space consists of an open plan working space with a large store front. The working space is fitted with tiled floors and large windows blinds allowing natural light to brighten up the working space. The building offers communal ablutions.