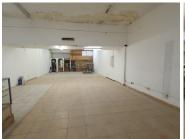

## 19,893 pm

BARCLAYS CENTRE | JUSTICE MOHAMED STREET | SUNNYSIDE | PRETORIA

124 m<sup>2</sup>

BARCLAYS SQUARE | 124 SQUARE METER RETAIL SPACE TO LET | JUSTICE MOHAMED STREET | SUNNYSIDE | PRETORIA

Barclays Square is a shopping centre situated at 296 Justice Mohamed Street, in the booming suburb of Sunnyside in Pretoria. The 124 square meter retail space consists of an open plan working space with a large store front. The working space is fitted with tiled floors and large windows blinds allowing natural light to brighten up the working space. The building offers communal ablutions.