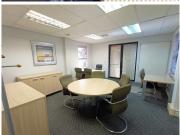

## 15,000 pm

30 SQUARE METER OFFICE TO LE IN TIJGER VALLEI - PRETORIA

30 m<sup>2</sup>

30 SQUARE METER OFFICE TO LET | TIJGER VALLEI | PRETORIA

SERVICED OFFICE BACK UP POWER SUPPLY AVAILABLE

Comprising out of a 30 square meter office suite, this A-Grade commercial unit is based within the well established suburb of Tijger Vallei. The lettable area is an open plan work space. The Office Park offers communal facilities including a reception area, a boardroom a kitchen and ablutions. The office is fully furnished and includes cleaning services once a week. It features air-conditioning to contribute to enhancing the air quality in the workplace and fibre connectivity for fast and reliable internet access. The working space is fitted with carpeted flooring and large windows allowing natural light to brighten up the office and back power supply to help keep productivity flowing during load shedding.