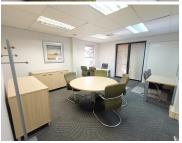

## 15,000 pm

30 SQUARE METER OFFICE TO LE IN TIJGER VALLEI - PRETORIA

30 m<sup>2</sup>

30 SQUARE METER OFFICE TO LET | TIJGER VALLEI | PRETORIA

SERVICED OFFICE BACK UP POWER SUPPLY AVAILABLE

Comprising out of a 30 square meter office suite, this A-Grade commercial unit is based within the well established suburb of Tijger Vallei. The lettable area is an open plan work space. The Office Park offers communal facilities including a reception area, a boardroom a kitchen and ablutions. The office is fully furnished and includes cleaning services once a week. It features air-conditioning to contribute to enhancing the air quality in the workplace and fibre connectivity for fast and reliable internet access. The working space is fitted with carpeted flooring and large windows allowing natural light to brighten up the office and back power supply to help keep productivity flowing during load shedding.