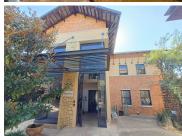

## 15,000 pm

30 SQUARE METER OFFICE TO LE IN TIJGER VALLEI - PRETORIA

30 m<sup>2</sup>

30 SQUARE METER OFFICE TO LET | TIJGER VALLEI | PRETORIA

SERVICED OFFICE BACK UP POWER SUPPLY AVAILABLE

Comprising out of a 30 square meter office suite, this A-Grade commercial unit is based within the well established suburb of Tijger Vallei. The lettable area is an open plan work space. The Office Park offers communal facilities including a reception area, a boardroom a kitchen and ablutions. The office is fully furnished and includes cleaning services once a week. It features air-conditioning to contribute to enhancing the air quality in the workplace and fibre connectivity for fast and reliable internet access. The working space is fitted with carpeted flooring and large windows allowing natural light to brighten up the office and back power supply to help keep productivity flowing during load shedding.