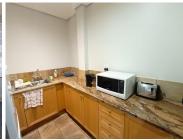

## 15,000 pm

30 SQUARE METER OFFICE TO LE IN TIJGER VALLEI - PRETORIA

30 m<sup>2</sup>

30 SQUARE METER OFFICE TO LET | TIJGER VALLEI | PRETORIA

SERVICED OFFICE BACK UP POWER SUPPLY AVAILABLE

Comprising out of a 30 square meter office suite, this A-Grade commercial unit is based within the well established suburb of Tijger Vallei. The lettable area is an open plan work space. The Office Park offers communal facilities including a reception area, a boardroom a kitchen and ablutions. The office is fully furnished and includes cleaning services once a week. It features air-conditioning to contribute to enhancing the air quality in the workplace and fibre connectivity for fast and reliable internet access. The working space is fitted with carpeted flooring and large windows allowing natural light to brighten up the office and back power supply to help keep productivity flowing during load shedding.