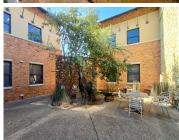

## 15,000 pm

30 SQUARE METER OFFICE TO LE IN TIJGER VALLEI - PRETORIA

30 m<sup>2</sup>

30 SQUARE METER OFFICE TO LET | TIJGER VALLEI | PRETORIA

SERVICED OFFICE BACK UP POWER SUPPLY AVAILABLE

Comprising out of a 30 square meter office suite, this A-Grade commercial unit is based within the well established suburb of Tijger Vallei. The lettable area is an open plan work space. The Office Park offers communal facilities including a reception area, a boardroom a kitchen and ablutions. The office is fully furnished and includes cleaning services once a week. It features air-conditioning to contribute to enhancing the air quality in the workplace and fibre connectivity for fast and reliable internet access. The working space is fitted with carpeted flooring and large windows allowing natural light to brighten up the office and back power supply to help keep productivity flowing during load shedding.

The Office Park offers 24h security with access controlled entrance and exit points and 2 covered parking bays included in the rental. The Office Park features a well maintained garden and a coffee shop.