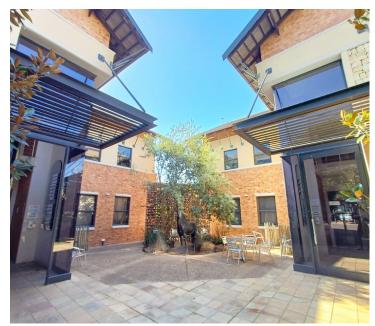

## 15,000 pm

30 SQUARE METER OFFICE TO LE IN TIJGER VALLEI - PRETORIA

30 m<sup>2</sup>

30 SQUARE METER OFFICE TO LET | TIJGER VALLEI | PRETORIA

SERVICED OFFICE BACK UP POWER SUPPLY AVAILABLE

Comprising out of a 30 square meter office suite, this A-Grade commercial unit is based within the well established suburb of Tijger Vallei. The lettable area is an open plan work space. The Office Park offers communal facilities including a reception area, a boardroom a kitchen and ablutions. The office is fully furnished and includes cleaning services once a week. It features air-conditioning to contribute to enhancing the air quality in the workplace and fibre connectivity for fast and reliable internet access. The working space is fitted with carpeted flooring and large windows allowing natural light to brighten up the office and back power supply to help keep productivity flowing during load shedding.

The Office Park offers 24h security with access controlled entrance and exit points and 2 covered parking bays included in the rental. The Office Park features a well maintained garden and a coffee shop.