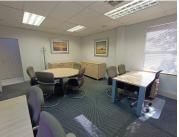

## 15,000 pm

30 SQUARE METER OFFICE TO LE IN TIJGER VALLEI - PRETORIA

30 m<sup>2</sup>

30 SQUARE METER OFFICE TO LET | TIJGER VALLEI | PRETORIA

SERVICED OFFICE BACK UP POWER SUPPLY AVAILABLE

Comprising out of a 30 square meter office suite, this A-Grade commercial unit is based within the well established suburb of Tijger Vallei. The lettable area is an open plan work space. The Office Park offers communal facilities including a reception area, a boardroom a kitchen and ablutions. The office is fully furnished and includes cleaning services once a week. It features air-conditioning to contribute to enhancing the air quality in the workplace and fibre connectivity for fast and reliable internet access. The working space is fitted with carpeted flooring and large windows allowing natural light to brighten up the office and back power supply to help keep productivity flowing during load shedding.