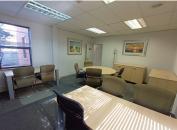

## 15,000 pm

30 SQUARE METER OFFICE TO LE IN TIJGER VALLEI - PRETORIA

30 m<sup>2</sup>

30 SQUARE METER OFFICE TO LET | TIJGER VALLEI | PRETORIA

SERVICED OFFICE BACK UP POWER SUPPLY AVAILABLE

Comprising out of a 30 square meter office suite, this A-Grade commercial unit is based within the well established suburb of Tijger Vallei. The lettable area is an open plan work space. The Office Park offers communal facilities including a reception area, a boardroom a kitchen and ablutions. The office is fully furnished and includes cleaning services once a week. It features air-conditioning to contribute to enhancing the air quality in the workplace and fibre connectivity for fast and reliable internet access. The working space is fitted with carpeted flooring and large windows allowing natural light to brighten up the office and back power supply to help keep productivity flowing during load shedding.