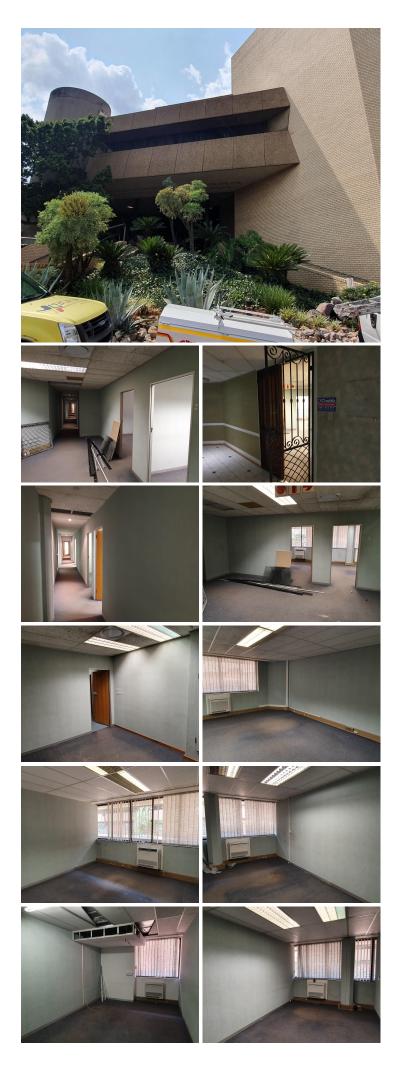

## 382 m<sup>2</sup>

This neat office space is situate within a multi-tenanted office building located on a busy street in Pretoria East. The unit comprises out of eight closed offices, two open plan office areas, two boardrooms, a server room, a dedicated kitchen area and ablution facilities. It is equipped with air conditioning, carpet flooring and windows that allow for natural lighting.

The building has twenty four hour security and offers ample open, covered and basement parking bays. The building on offer is situated within a residential and commercial area. Watermeyer Park shopping Centre is based just down the road offer tenants such as Woolworths, Clicks, Mimmos, Virgin Active Gym and a petrol station. The premises has excellent access to the N4 highway as well as other main arterial roads.