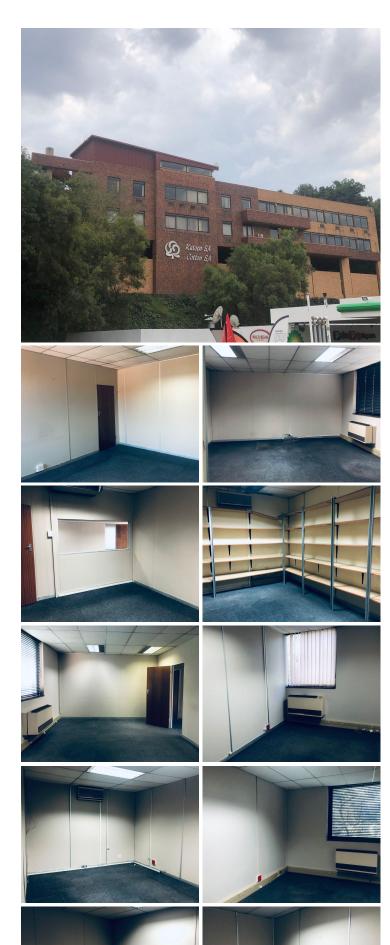

## 8,500 pm

VAL-DE-GRACE - 100SQM OFFICE SPACE TO LET WITHIN COTTON SA BUILDING ON WATERMEYER STREET. **PRETORIA** 

100 m<sup>2</sup>

Val-De-Grace is well developed commercialized residential node located within Pretoria East. This neat office space is situated on the first floor of the multi-tenanted Cotton SA-Building based on Watermeyer Street in Val-De-Grace, Pretoria East. Cotton SA has twenty four hour security as well as access controlled entrance and exit points. It offers secure basement parking bays for tenants or clientele.

OfficePlace has professional brokers which are eager to assist with all enquiries.

This neat office space comprises out of three closed offices, two spacious open plan office area, a boardroom, a dedicated kitchen nook and ablutions. It features air conditioning, neat carpet flooring and windows that allow for ample natural light. The building has a communal reception area which will direct any clientele to the right office. Staff will have easy access to good public transport provided by several closely stationed bus stops.