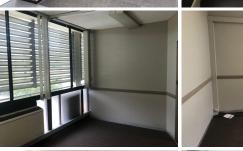

OfficePlace prides ourselves in being experts within the industry and highly knowledgeable of the areas we operate in.

This spacious office unit consists of several closed fitted with neat carpet flooring, air conditioning units and windows that allow for ample natural light. Tenants will have access to allocated signage space for their office. This office suite is also fully serviced which includes 20gb data free each month. The office building has a communal reception available as well as communal boardrooms. The building has been newly renovated offering a communal kitchen and a set of ablutions on each office floor. The office building has been equipped with a back up generator in case of power outages.