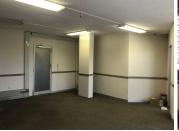

OfficePlace prides ourselves in being experts within the industry and highly knowledgeable of the areas we operate in.

This spacious office unit consists of several closed fitted with neat carpet flooring, air conditioning units and windows that allow for ample natural light. Tenants will have access to allocated signage space for their office. This office suite is also fully serviced which includes 20gb data free each month. The office building has a communal reception available as well as communal boardrooms. The building has been newly renovated offering a communal kitchen and a set of ablutions on each office floor. The office building has been equipped with a back up generator in case of power outages.