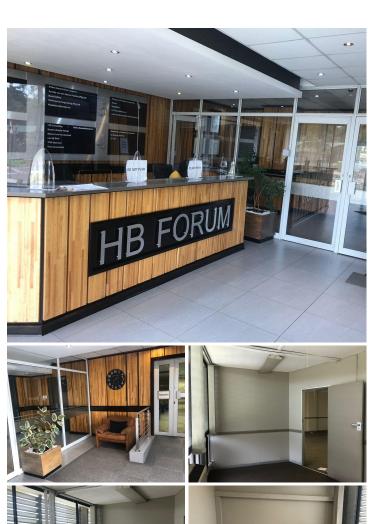

## 112 m<sup>2</sup>

Val De Grace is a developed commercial business node located within the Pretoria East area. This forth floor office unit is situated within the multi-tenanted HB Forum based on Stamvrug Street in Pretoria East. HB Forum is situated next to the N4 highway offering great accessibility to other main arterial routes and adjoining suburbs.

OfficePlace prides ourselves in being experts within the industry and highly knowledgeable of the areas we operate in.

This spacious office unit consists of several closed fitted with neat carpet flooring, air conditioning units and windows that allow for ample natural light. Tenants will have access to allocated signage space for their office. This office suite is also fully serviced which includes 20gb data free each month. The office building has a communal reception available as well as communal boardrooms. The building has been newly renovated offering a communal kitchen and a set of ablutions on each office floor. The office building has been equipped with a back up generator in case of power outages.