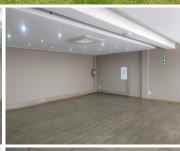

Comprising out of a large 518 square meters, this office suite presents a massive reception / waiting room, 2 boardroom facilities, 4 closed office components with 4 open plan working stations, a server room, storage space and a dedicated kitchen area with access to male and female ablutions. It is equipped with centralized air conditioning units, neat tiled flooring, fibre installed connectivity and a backup generator with excellent signage, main road exposure and twenty four hour security with ample secure parking and access controlled entrance and exit points.