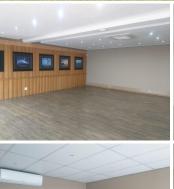

Comprising out of a large 518 square meters, this office suite presents a massive reception / waiting room, 2 boardroom facilities, 4 closed office components with 4 open plan working stations, a server room, storage space and a dedicated kitchen area with access to male and female ablutions. It is equipped with centralized air conditioning units, neat tiled flooring, fibre installed connectivity and a backup generator with excellent signage, main road exposure and twenty four hour security with ample secure parking and access controlled entrance and exit points.