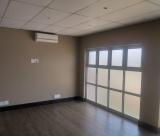

Comprising out of a large 518 square meters, this office suite presents a massive reception / waiting room, 2 boardroom facilities, 4 closed office components with 4 open plan working stations, a server room, storage space and a dedicated kitchen area with access to male and female ablutions. It is equipped with centralized air conditioning units, neat tiled flooring, fibre installed connectivity and a backup generator with excellent signage, main road exposure and twenty four hour security with ample secure parking and access controlled entrance and exit points.