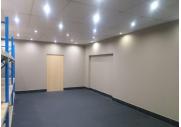

Comprising out of a large 518 square meters, this office suite presents a massive reception / waiting room, 2 boardroom facilities, 4 closed office components with 4 open plan working stations, a server room, storage space and a dedicated kitchen area with access to male and female ablutions. It is equipped with centralized air conditioning units, neat tiled flooring, fibre installed connectivity and a backup generator with excellent signage, main road exposure and twenty four hour security with ample secure parking and access controlled entrance and exit points.