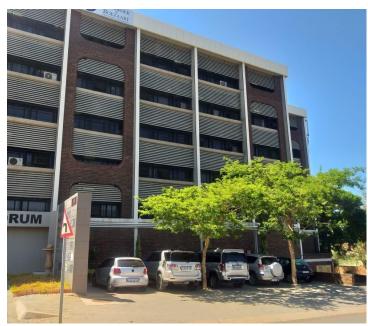

## 14,501 pm

146 SQM OFFICE SPACE TO LEASE- HB FORUM OFFICE SPACE

146 m<sup>2</sup>

OFFICE TO LET ON 13 STAMVRUG STREET - HB FORUM OFFICE PARK, VAL DE GRACE

The premises is located next to the N4 highway offering great accessibility to other main arterial routes and adjoining suburbs. Watermeyer Park Shopping Centre is also stationed next door hosting ample retailers, restaurants, grocery stores and banking facilities among many other. The area also hosts multiple other business parks, retailers, restaurants and outside entertainment for your own convenience.

Comprising out of 145 square meters, this office suite features a reception area, 6 closed office components, a boardroom facility and a dedicated kitchen with access to communal ablutions.

It is equipped with centralized air conditioning units, neat carpet flooring, ample large windows that allow a great amount of sunlight to filter in, fibre ready connectivity and exceptional signage to allow ample visibility to your business.