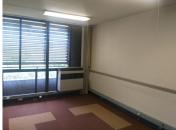

HB Forum is perfectly located at 13 Stamvrug Street within the prime business hub of Pretoria East situated in Val De Grace.

Comprising out of a large 215 square meter office facility, this suite is equipped with air conditioning units, neat carpet flooring, fibre ready accessibility, blinds and ample windows that allow a great amount of sunlight to filter in. The unit has been partitioned into a reception area, 5 closed office components and 2 ablution facilities. HB Forum offers a backup power supply, elevator access,...

Gross Monthly Rental R21,500 Ex Vat Lease Period Negotiable Available From Negotiable

| Floor Size m <sup>2</sup> | 215             | Security         | Yes          |
|---------------------------|-----------------|------------------|--------------|
| Parking Bays              | -               | Air Conditioning | Yes          |
| Title                     | Sectional Title | Generator        | -            |
| Zoning                    | Commercial      | Fibre            | Gross rental |
|                           |                 |                  | includes: -  |