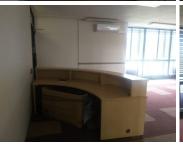

HB Forum is perfectly located at 13 Stamvrug Street within the prime business hub of Pretoria East situated in Val De Grace.

Comprising out of a large 215 square meter office facility, this suite is equipped with air conditioning units, neat carpet flooring, fibre ready accessibility, blinds and ample windows that allow a great amount of sunlight to filter in. The unit has been partitioned into a reception area, 5 closed office components and 2 ablution facilities. HB Forum offers a backup power supply, elevator access,...

Gross Monthly Rental R21,500 Ex Vat Lease Period Negotiable Available From Negotiable

| Floor Size m <sup>2</sup> | 215             | Security         | Yes          |
|---------------------------|-----------------|------------------|--------------|
| Parking Bays              | -               | Air Conditioning | Yes          |
| Title                     | Sectional Title | Generator        | -            |
| Zoning                    | Commercial      | Fibre            | Gross rental |
|                           |                 |                  | includes: -  |