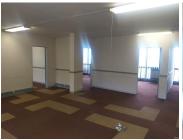

HB Forum is perfectly located at 13 Stamvrug Street within the prime business hub of Pretoria East situated in Val De Grace.

Comprising out of a large 215 square meter office facility, this suite is equipped with air conditioning units, neat carpet flooring, fibre ready accessibility, blinds and ample windows that allow a great amount of sunlight to filter in. The unit has been partitioned into a reception area, 5 closed office components and 2 ablution facilities. HB Forum offers a backup power supply, elevator access,...