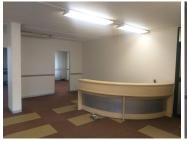

HB Forum is perfectly located at 13 Stamvrug Street within the prime business hub of Pretoria East situated in Val De Grace.

Comprising out of a large 215 square meter office facility, this suite is equipped with air conditioning units, neat carpet flooring, fibre ready accessibility, blinds and ample windows that allow a great amount of sunlight to filter in. The unit has been partitioned into a reception area, 5 closed office components and 2 ablution facilities. HB Forum offers a backup power supply, elevator access,...