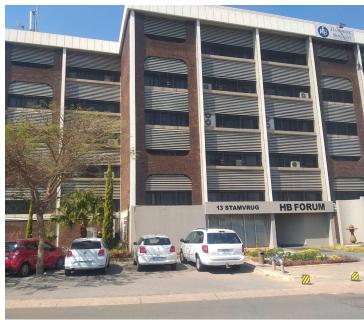

## 23,000 pm

OFFICE TO LET IN VAL DE GRACE, PRETORIA

230 m<sup>2</sup>

COMMERCIAL OFFICE TO LEASE WITH A BACK-UP POWER SUPPLY AND EXCEPTIONAL SIGNAGE OPPORTUNITY.

HB Forum is based within the well-developed Val De Grace, Pretoria area. There are a variety of amenities and businesses located to the premises such as Watermeyer Park Shopping Centre offering retailers such as Oasis, Woolworths, Virgin Active and Engen Garage allowing employees to fill up and be on the move to their next destination.

This Commercial Office Suite is situated at 13 Stamvrug Street in Val De Grace, Pretoria. The office comprises out of a spacious 230 square metre where the layout has been sectioned into 4 closed offices, 2 boardrooms, a server room and communal areas that will be shared among other tenants such as the reception area, meeting rooms, kitchen, and ablutions. The office is completed with blinds, neat carpet flooring, central air-conditioning, fibre connectivity and windows allowing ample lighting into the office.

The building offers 24-hour security with access-controlled entrance and exit points, a back-up power supply in case of any power outages, available parking for tenants and clientele and an...

Gross Monthly Rental R23,000 Ex Vat Lease Period Negotiable Available From R23,000 Ex Vat Immediately