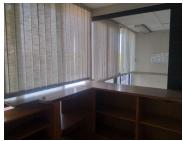

This Commercial Office Suite is situated at 13 Stamvrug Street in Val De Grace, Pretoria. The office comprises out of a spacious 230 square metre where the layout has been sectioned into 4 closed offices, 2 boardrooms, a server room and communal areas that will be shared among other tenants such as the reception area, meeting rooms, kitchen, and ablutions. The office is completed with blinds, neat carpet flooring, central air-conditioning, fibre connectivity and windows allowing ample lighting into the office.