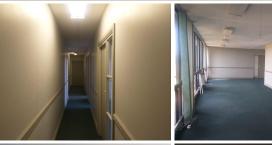

This office comprises out of a 150 square metre consisting of a reception area, 3 open plan working areas, 2 closed offices, 1 boardroom for general meetings, a server room, 1 kitchen and 2 ablutions. The office is equipped with neat carpet flooring, central air-conditioning, fibre connectivity, blinds and ample windows allowing light to brighten up the office.