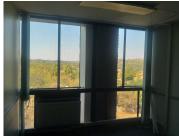

This office comprises out of a 150 square metre consisting of a reception area, 3 open plan working areas, 2 closed offices, 1 boardroom for general meetings, a server room, 1 kitchen and 2 ablutions. The office is equipped with neat carpet flooring, central air-conditioning, fibre connectivity, blinds and ample windows allowing light to brighten up the office.