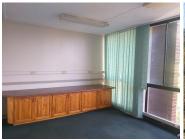

This office comprises out of a 150 square metre consisting of a reception area, 3 open plan working areas, 2 closed offices, 1 boardroom for general meetings, a server room, 1 kitchen and 2 ablutions. The office is equipped with neat carpet flooring, central air-conditioning, fibre connectivity, blinds and ample windows allowing light to brighten up the office.