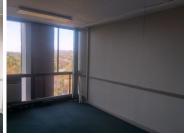

This office comprises out of a 150 square metre consisting of a reception area, 3 open plan working areas, 2 closed offices, 1 boardroom for general meetings, a server room, 1 kitchen and 2 ablutions. The office is equipped with neat carpet flooring, central air-conditioning, fibre connectivity, blinds and ample windows allowing light to brighten up the office.