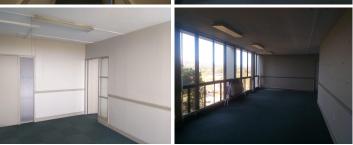

This office comprises out of a 150 square metre consisting of a reception area, 3 open plan working areas, 2 closed offices, 1 boardroom for general meetings, a server room, 1 kitchen and 2 ablutions. The office is equipped with neat carpet flooring, central air-conditioning, fibre connectivity, blinds and ample windows allowing light to brighten up the office.