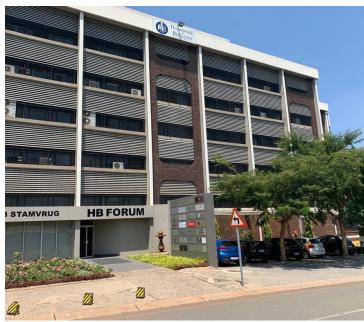

## 10,440 pm

HB FORUM | STAMVRUG STREET | VAL DE GRACE

87 m<sup>2</sup>

OFFICE SUITE TO LEASE WITHIN HB FORUM - STAMVRUG STREET, VAL DE GRACE

The office to let is situated at 13 Stamvrug Street in the booming area of Val De Grace, Pretoria. HB Forum is in close quarters to Watermeyer Park Shopping Centre offering retailers such as Oasis, Woolworths, Virgin Active and Engen Garage allowing employees to fill up and be on the move to their next destination. The building has easy access to good public transport, allowing employees to get to and from work easily. Employees have easy access to arterial routes such as the N1 and N4 highway providing great travelling experience to surrounding suburbs.