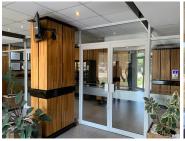

The 87 square metre commercial office suite where the layout has been sectioned into a reception area, 3 closed offices, communal facilities included a kitchen and ablutions. The office features airconditioning to contribute to enhancing the air quality in the workplace and fibre connectivity for fast and reliable internet access. The working space is fitted with carpeted flooring and windows with blinds allowing natural light to brighten up the office.