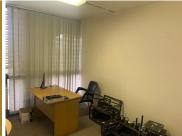

The 87 square metre commercial office suite where the layout has been sectioned into a reception area, 3 closed offices, communal facilities included a kitchen and ablutions. The office features airconditioning to contribute to enhancing the air quality in the workplace and fibre connectivity for fast and reliable internet access. The working space is fitted with carpeted flooring and windows with blinds allowing natural light to brighten up the office.