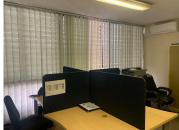

The 87 square metre commercial office suite where the layout has been sectioned into a reception area, 3 closed offices, communal facilities included a kitchen and ablutions. The office features airconditioning to contribute to enhancing the air quality in the workplace and fibre connectivity for fast and reliable internet access. The working space is fitted with carpeted flooring and windows with blinds allowing natural light to brighten up the office.