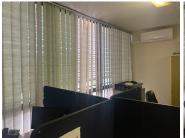

The 87 square metre commercial office suite where the layout has been sectioned into a reception area, 3 closed offices, communal facilities included a kitchen and ablutions. The office features airconditioning to contribute to enhancing the air quality in the workplace and fibre connectivity for fast and reliable internet access. The working space is fitted with carpeted flooring and windows with blinds allowing natural light to brighten up the office.