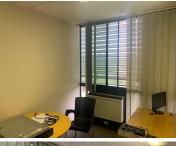

The 87 square metre commercial office suite where the layout has been sectioned into a reception area, 3 closed offices, communal facilities included a kitchen and ablutions. The office features airconditioning to contribute to enhancing the air quality in the workplace and fibre connectivity for fast and reliable internet access. The working space is fitted with carpeted flooring and windows with blinds allowing natural light to brighten up the office.