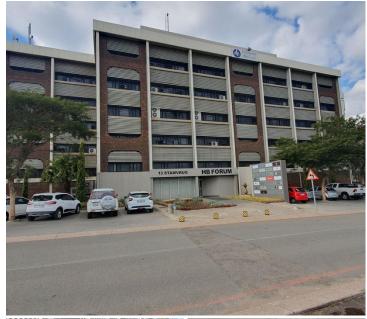

## 21,240 pm

HB FORUM BUILDING | STAMVRUG STREET | VAL DE GRACE

177 m<sup>2</sup>

HB FORUM | 177 SQUARE METER OFFICE SUITE TO LEASE ON STAMVRUG STREET | VAL DE GRACE | PRETORIA

**BACK POWER SUPPLY** 

The landlord offers a beneficial occupation period.

HB Forum is situated at 13 Stamvrug Street in the booming area of Val De Grace, Pretoria. HB Forum is in close quarters to Watermeyer Park Shopping Centre offering retailers such as Oasis, Woolworths, Virgin Active and Engen Garage allowing employees to fill up and be on the move to their next destination. The building has easy access to good public transport, allowing employees to get to and from work easily. Employees have easy access to arterial routes such as the N4 and N1 highway, providing great travelling experience in and out of Pretoria and to surrounding suburbs.