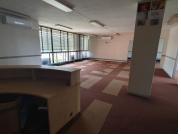

The HB Forum offers a 177 square metre commercial office suite where the layout has been sectioned into a reception area, 4 closed office components, an open plan working space, 3 bedrooms that can be rented per day, a dedicated kitchen and ablutions. The office features air-conditioning to contribute to Grass Mibrathly Rentally & Grass Mibrathly Rentally