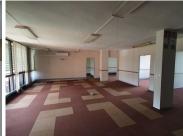

The HB Forum offers a 177 square metre commercial office suite where the layout has been sectioned into a reception area, 4 closed office components, an open plan working space, 3 bedrooms that can be rented per day, a dedicated kitchen and ablutions. The office features air-conditioning to contribute to Grass Mibrathly Rentally & Grass Mibrathly Rentally