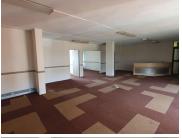

The HB Forum offers a 177 square metre commercial office suite where the layout has been sectioned into a reception area, 4 closed office components, an open plan working space, 3 bedrooms that can be rented per day, a dedicated kitchen and ablutions. The office features air-conditioning to contribute to Grass Mibrathly Rentally & Grass Mibrathly Rentally