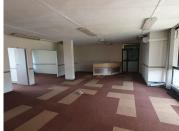

The HB Forum offers a 177 square metre commercial office suite where the layout has been sectioned into a reception area, 4 closed office components, an open plan working space, 3 bedrooms that can be rented per day, a dedicated kitchen and ablutions. The office features air-conditioning to contribute to Grass Mibrathly Rentally & Grass Mibrathly Rentally