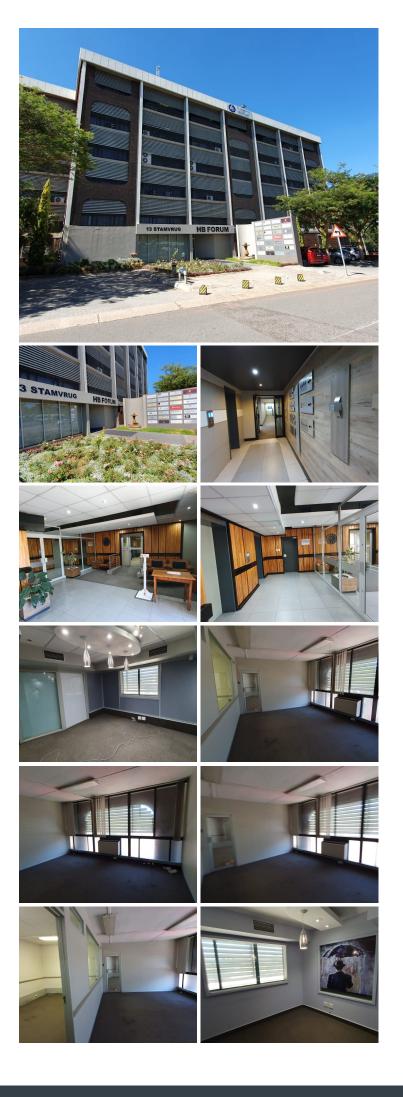

#### BACK POWER SUPPLY

HB Forum building is situated at 13 Stamvrug Street in the booming area of Val De Grace, Pretoria. The HB Forum building offers an 166 square metre commercial office suite where the layout has been sectioned into a reception area, 7 closed office components, 1 open-plan office, a dedicated kitchen and ablutions. The working space is fitted with carpeted flooring and large windows, allowing natural light to brighten up the office. The office features airconditioning to contribute to enhancing the air quality in the workplace and fibre connectivity for fast and reliable internet access.

HB Forum is in close quarters to Watermeyer Park Shopping Centre offering retailers such as Oasis, Woolworths, Virgin Active and Engen Garage allowing employees to fill up and be on the move to their next destination. The building has easy access to good public transport, allowing employees to get to and from work easily. Employees have easy access to arterial routes such as the N4 and N1 highway, providing great travelling... **Gross Monthly Rental** R19,920 Ex Vat

Gross Monthly RentalR19,920 Ex VatLease PeriodNegotiable

| Available | From |  |
|-----------|------|--|
|           |      |  |

| negoliable  |  |
|-------------|--|
| Immediately |  |

| Floor Size m <sup>2</sup> | 166        | Security         | Yes |
|---------------------------|------------|------------------|-----|
| Parking Bays              | -          | Air Conditioning | Yes |
| Title                     | -          | Generator        | -   |
| Zoning                    | Commercial | Fibre            | -   |