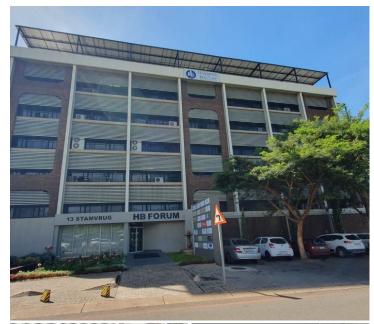

## 14,400 pm

HB FORUM BUILDING | STAMVRUG STREET | VAL DE GRACE | PRETORIA

120 m<sup>2</sup>

HB FORUM BUILDING | 120 SQUARE METER OFFICE SUITE TO LEASE | STAMVRUG STREET | VAL DE GRACE | PRETORIA

## **BACK POWER SUPPLY**

HB Forum building is situated on Stamvrug Street in the booming area of Val De Grace, Pretoria. The HB Forum building offers an 99 square metre commercial office suite where the layout has been sectioned into a reception area, 7 closed office components, 2 open-plan office, 4 boardrooms, a dedicated kitchen and ablutions. The working space is fitted with tiled flooring and large windows, allowing natural light to brighten up the office. The office features air-conditioning to contribute to enhancing the air quality in the workplace and fibre connectivity for fast and reliable internet access.

HB Forum is in close quarters to Watermeyer Park Shopping Centre offering retailers such as Oasis, Woolworths, Virgin Active and Engen Garage allowing employees to fill up and be on the move to their next destination. The building has easy access to good public transport, allowing employees to get to and from work easily. Employees have easy access to arterial routes such as the