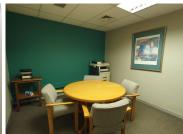

## **BACK POWER SUPPLY**

HB Forum building is situated on Stamvrug Street in the booming area of Val De Grace, Pretoria. The HB Forum building offers an 99 square metre commercial office suite where the layout has been sectioned into a reception area, 7 closed office components, 2 open-plan office, 4 boardrooms, a dedicated kitchen and ablutions. The working space is fitted with tiled flooring and large windows, allowing natural light to brighten up the office. The office features air-conditioning to contribute to enhancing the air quality in the workplace and fibre connectivity for fast and reliable internet access.