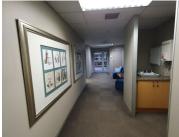

## **BACK POWER SUPPLY**

HB Forum building is situated on Stamvrug Street in the booming area of Val De Grace, Pretoria. The HB Forum building offers an 99 square metre commercial office suite where the layout has been sectioned into a reception area, 7 closed office components, 2 open-plan office, 4 boardrooms, a dedicated kitchen and ablutions. The working space is fitted with tiled flooring and large windows, allowing natural light to brighten up the office. The office features air-conditioning to contribute to enhancing the air quality in the workplace and fibre connectivity for fast and reliable internet access.