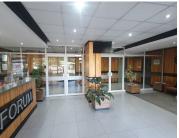

## **BACK POWER SUPPLY**

HB Forum building is situated on Stamvrug Street in the booming area of Val De Grace, Pretoria. The HB Forum building offers an 99 square metre commercial office suite where the layout has been sectioned into a reception area, 7 closed office components, 2 open-plan office, 4 boardrooms, a dedicated kitchen and ablutions. The working space is fitted with tiled flooring and large windows, allowing natural light to brighten up the office. The office features air-conditioning to contribute to enhancing the air quality in the workplace and fibre connectivity for fast and reliable internet access.