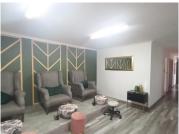

This office suite comprises out of a reception area complete with 2 closed offices, an open-plan office area, 2 treatment rooms. 3 pedicure stations, and 4 nail stations/tables. The office also offers a communal kitchen area with a set of ablutions. The office features fibre optic cables for fast reliable internet access, neat tiled flooring and windows with blinds that allow for ample natural light to filter in. Tenants of this unit will have access to shaded parking bays included