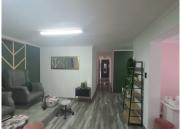

Waterkloof Glen is a popular commercial district, hosting a plethora of businesses throughout Pretoria East. This ground floor office unit is located within a multi-tenanted commercial business based on Corobay Avenue in Waterkloof Glen, Pretoria. This unit has twenty-four hour security with access controlled entrance and exit points. The unit has great visibility as it is facing the street, this along with good signage space will offer a great exposure opportunity within the area.

This office suite comprises out of a reception area complete with 2 closed offices, an open-plan office area, 2 treatment rooms. 3 pedicure stations, and 4 nail stations/tables. The office also offers a communal kitchen area with a set of ablutions. The office features fibre optic cables for fast reliable internet access, neat tiled flooring and windows with blinds that allow for ample natural light to filter in. Tenants of this unit will have access to shaded parking bays included