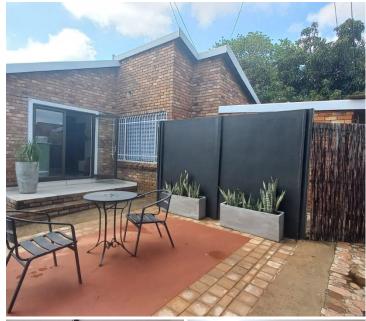

## 18,000 pm

WATERKLOOF GLEN | COROBAY AVENUE | PRETORIA

165 m<sup>2</sup>

WATERKLOOF GLEN | 165 SQUARE METER OFFICE SPACE TO LET | COROBAY AVENUE | PRETORIA

Ideal for a beauty salon or medical consultation!! Shared office with a Chiropractor!

Waterkloof Glen is a popular commercial district, hosting a plethora of businesses throughout Pretoria East. This ground floor office unit is located within a multi-tenanted commercial business based on Corobay Avenue in Waterkloof Glen, Pretoria. This unit has twenty-four hour security with access controlled entrance and exit points. The unit has great visibility as it is facing the street, this along with good signage space will offer a great exposure opportunity within the area.