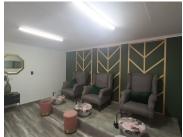

This office suite comprises out of a reception area complete with 2 closed offices, an open-plan office area, 2 treatment rooms. 3 pedicure stations, and 4 nail stations/tables. The office also offers a communal kitchen area with a set of ablutions. The office features fibre optic cables for fast reliable internet access, neat tiled flooring and windows with blinds that allow for ample natural light to filter in. Tenants of this unit will have access to shaded parking bays included