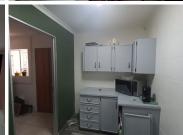

This office suite comprises out of a reception area complete with 2 closed offices, an open-plan office area, 2 treatment rooms. 3 pedicure stations, and 4 nail stations/tables. The office also offers a communal kitchen area with a set of ablutions. The office features fibre optic cables for fast reliable internet access, neat tiled flooring and windows with blinds that allow for ample natural light to filter in. Tenants of this unit will have access to shaded parking bays included