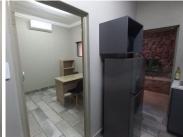

This remodelled office unit is situated on the ground floor of a multi-tenanted office building based on Rosslyn Avenue in Waterkloof Glen, Pretoria East. Waterkloof Glen is a prime business node, accommodating a cornucopia of amenities and businesses within the Pretoria East area. This ground floor office suite consists out of a 1 person closed office area, an open-plan office. Tenants of this corporate office space will have access to several communal areas showcasing modern fixtures and finishes. These communal areas include a communal kitchen area, a communal balcony area, and 4 communal ablutions. It features air-conditioning to contribute to enhancing the air quality in the workplace and fibre connectivity for fast and reliable internet access. The working space is fitted with tiled flooring and windows, allowing natural light to brighten up the office.