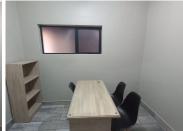

This remodelled office unit is situated on the ground floor of a multi-tenanted office building based on Rosslyn Avenue in Waterkloof Glen, Pretoria East. Waterkloof Glen is a prime business node, accommodating a cornucopia of amenities and businesses within the Pretoria East area. This ground floor office suite consists out of a 1 person closed office area, an open-plan office. Tenants of this corporate office space will have access to several communal areas showcasing modern fixtures and finishes. These communal areas include a communal kitchen area, a communal balcony area, and 4 communal ablutions. It features air-conditioning to contribute to enhancing the air quality in the workplace and fibre connectivity for fast and reliable internet access. The working space is fitted with tiled flooring and windows, allowing natural light to brighten up the office.