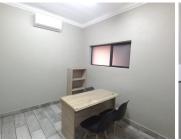

This remodelled office unit is situated on the ground floor of a multi-tenanted office building based on Rosslyn Avenue in Waterkloof Glen, Pretoria East. Waterkloof Glen is a prime business node, accommodating a cornucopia of amenities and businesses within the Pretoria East area. This ground floor office suite consists out of a 1 person closed office area, an open-plan office. Tenants of this corporate office space will have access to several communal areas showcasing modern fixtures and finishes. These communal areas include a communal kitchen area, a communal balcony area, and 4 communal ablutions. It features air-conditioning to contribute to enhancing the air quality in the workplace and fibre connectivity for fast and reliable internet access. The working space is fitted with tiled flooring and windows, allowing natural light to brighten up the office.