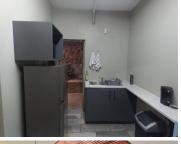

This remodelled office unit is situated on the ground floor of a multi-tenanted office building based on Rosslyn Avenue in Waterkloof Glen, Pretoria East. Waterkloof Glen is a prime business node, accommodating a cornucopia of amenities and businesses within the Pretoria East area. This ground floor office suite consists out of a 1 person closed office area, an open-plan office. Tenants of this corporate office space will have access to several communal areas showcasing modern fixtures and finishes. These communal areas include a communal kitchen area, a communal balcony area, and 4 communal ablutions. It features air-conditioning to contribute to enhancing the air quality in the workplace and fibre connectivity for fast and reliable internet access. The working space is fitted with tiled flooring and windows, allowing natural light to brighten up the office.