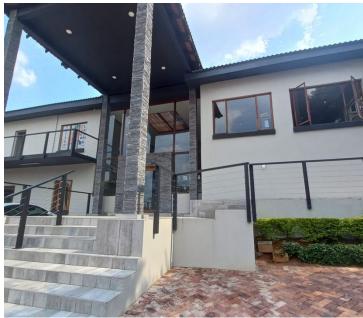

This remodelled office unit is situated on the ground floor of a multi-tenanted office building based on Rosslyn Avenue in Waterkloof Glen, Pretoria East. Waterkloof Glen is a prime business node, accommodating a cornucopia of amenities and businesses within the Pretoria East area. This ground floor office suite consists out of a 1 person closed office area, an open-plan office. Tenants of this corporate office space will have access to several communal areas showcasing modern fixtures and finishes. These communal areas include a communal kitchen area, a communal balcony area, and 4 communal ablutions. It features air-conditioning to contribute to enhancing the air quality in the workplace and fibre connectivity for fast and reliable internet access. The working space is fitted with tiled flooring and windows, allowing natural light to brighten up the office.