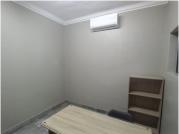

This remodelled office unit is situated on the ground floor of a multi-tenanted office building based on Rosslyn Avenue in Waterkloof Glen, Pretoria East. Waterkloof Glen is a prime business node, accommodating a cornucopia of amenities and businesses within the Pretoria East area. This ground floor office suite consists out of a 1 person closed office area, an open-plan office. Tenants of this corporate office space will have access to several communal areas showcasing modern fixtures and finishes. These communal areas include a communal kitchen area, a communal balcony area, and 4 communal ablutions. It features air-conditioning to contribute to enhancing the air quality in the workplace and fibre connectivity for fast and reliable internet access. The working space is fitted with tiled flooring and windows, allowing natural light to brighten up the office.