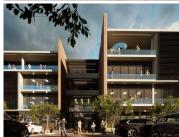

OCCUPATION DATE FROM THE THIRD QUARTER OF 2025

The Castle Gate Office Park is situated on 1 Koedeosnek Street, in the well established suburb of Waterkloof, Pretoria. The Castle Gate Office Park has a total of 6 office buildings that will be developed. The total size of the office space will be 38,000 square meters. Castle Gate Office Park is a mixed used precinct development that will consist of offices, shopping centre, a lifestyle centre with a gym, residential units and a business park.

The Castle Gate Office Park offers flexible office spaces ranging from 400 square meter. The Castle Gate Office Park will have buildings that can be single tenanted or multi-tenanted, the sectional title ownership is available.