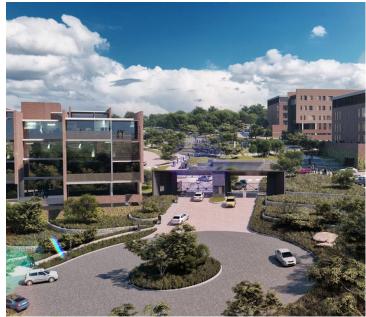

OCCUPATION DATE FROM THE THIRD QUARTER OF 2025

The Castle Gate Office Park is situated on 1 Koedeosnek Street, in the well established suburb of Waterkloof, Pretoria. The Castle Gate Office Park has a total of 6 office buildings that will be developed. The total size of the office space will be 38,000 square meters. Castle Gate Office Park is a mixed used precinct development that will consist of offices, shopping centre, a lifestyle centre with a gym, residential units and a business park.

The Castle Gate Office Park offers flexible office spaces ranging from 400 square meter. The Castle Gate Office Park will have buildings that can be single tenanted or multi-tenanted, the sectional title ownership is available.