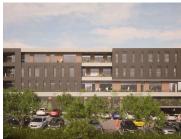

OCCUPATION DATE FROM THE THIRD QUARTER OF 2025

The Castle Gate Office Park is situated on 1 Koedeosnek Street, in the well established suburb of Waterkloof, Pretoria. The Castle Gate Office Park has a total of 6 office buildings that will be developed. The total size of the office space will be 38,000 square meters. Castle Gate Office Park is a mixed used precinct development that will consist of offices, shopping centre, a lifestyle centre with a gym, residential units and a business park.

The Castle Gate Office Park offers flexible office spaces ranging from 400 square meter. The Castle Gate Office Park will have buildings that can be single tenanted or multi-tenanted, the sectional title ownership is available.