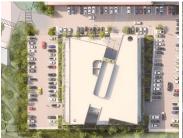

OCCUPATION DATE FROM THE THIRD QUARTER OF 2025

The Castle Gate Office Park is situated on 1 Koedeosnek Street, in the well established suburb of Waterkloof, Pretoria. The Castle Gate Office Park has a total of 6 office buildings that will be developed. The total size of the office space will be 38,000 square meters. Castle Gate Office Park is a mixed used precinct development that will consist of offices, shopping centre, a lifestyle centre with a gym, residential units and a business park.