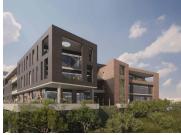

OCCUPATION DATE FROM THE THIRD QUARTER OF 2025

The Castle Gate Office Park is situated on 1 Koedeosnek Street, in the well established suburb of Waterkloof, Pretoria. The Castle Gate Office Park has a total of 6 office buildings that will be developed. The total size of the office space will be 38,000 square meters. Castle Gate Office Park is a mixed used precinct development that will consist of offices, shopping centre, a lifestyle centre with a gym, residential units and a business park.

The Castle Gate Office Park offers flexible office spaces ranging from 400 square meter. The Castle Gate Office Park will have buildings that can be single tenanted or multi-tenanted, the sectional title ownership is available.