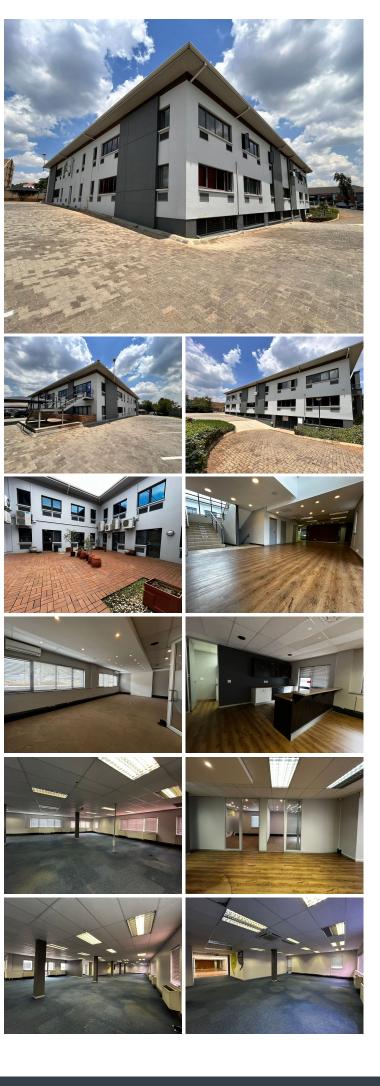

## 🐔 1000 m²

A stunning office located on the ground-floor in Pendoring Office Park is available to let immediately. The office park is located in the heart of Cresta, Blackheath. The unit consists of:

A lovely laminated entrance. Boardroom. 7 Offices. Male and female bathrooms. Large open plan office area. Kitchenette. Pause area. Entertainment area. Outside pause area. Backup Generator. Over 150 parking bays available. Shaded parking bays at R450. Basement parking bays at R550. Deposit is negotiable.

Pendoring Office Park is close to Cresta Shopping Centre, all main arterial routes and other amenities in the area.