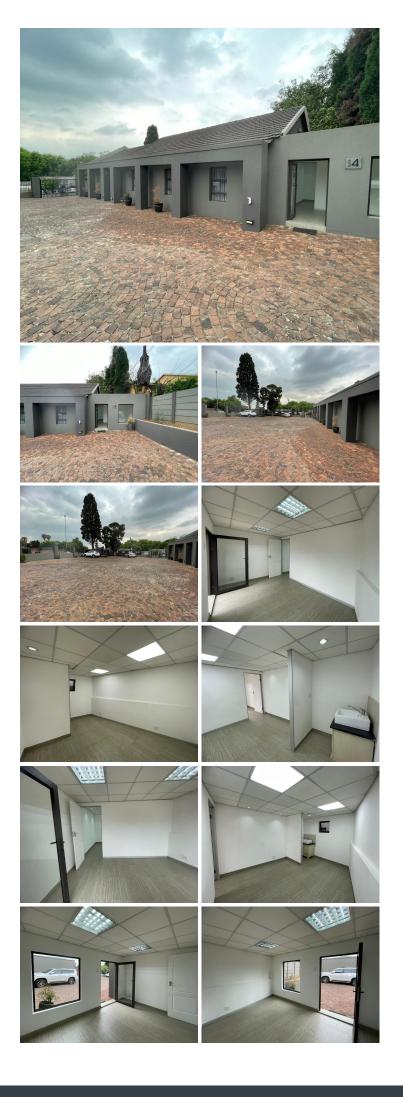

## 🐔 30 m²

This quaint office suite is in a small commercial park on the corner of Shaw & Republic Road. This is a small office which is in two sections, a front and back section. The back section has a basin. The property has a shared kitchen and toilet.

There is a backup generator. Diesel consumption is shared amongst tenants, based on usage. There is one designated parking bay for the tenant.

The property is located in close proximity to Republic Road and Bram Fischer Drive.

#### Gross Monthly Rental E Lease Period 1 Available From 1

R6,500 Ex Vat 12 months Immediately

| Floor Size m <sup>2</sup> | 30              | Security         | Yes |
|---------------------------|-----------------|------------------|-----|
| Parking Bays              | -               | Air Conditioning | Yes |
| Title                     | Sectional Title | Generator        | -   |
| Zoning                    | Commercial      | Fibre            | -   |