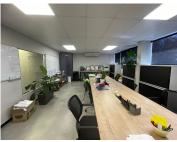

## 🐔 40 m²

Discover an exceptional office opportunity at 99 Conrad Drive in the heart of Blairgowrie. This landmark building, distinguished by its striking glass-panelled façade, is situated in a thriving commercial hub that has undergone significant gentrification. The property offers a versatile 40m<sup>2</sup> open-plan office space, ideal for dynamic businesses seeking a professional and modern environment.

| Gross Monthly Rental | R6,400 Ex Vat |
|----------------------|---------------|
| Lease Period         | 12 months     |
| Available From       | Immediately   |

| Floor Size m <sup>2</sup> | 40         | Security         | Yes |
|---------------------------|------------|------------------|-----|
| Parking Bays              | -          | Air Conditioning | Yes |
| Title                     | -          | Generator        | -   |
| Zoning                    | Commercial | Fibre            | -   |