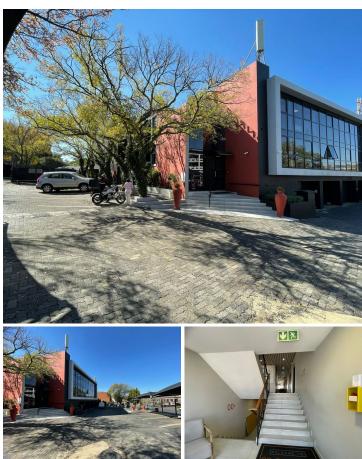

## 🐔 40 m²

Discover an exceptional office opportunity at 99 Conrad Drive in the heart of Blairgowrie. This landmark building, distinguished by its striking glass-panelled façade, is situated in a thriving commercial hub that has undergone significant gentrification. The property offers a versatile 40m<sup>2</sup> open-plan office space, ideal for dynamic businesses seeking a professional and modern environment.

Conveniently located between Jan Smuts Avenue and Bram Fischer Drive, Blairgowrie offers easy access to William Nicol Drive and Republic Road. Surrounded by vibrant suburbs like Bordeaux, Craighall, Robindale and Linden, this area is ideal for businesses seeking a dynamic and accessible environment.