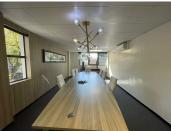

## 🐔 40 m²

Discover an exceptional office opportunity at 99 Conrad Drive in the heart of Blairgowrie. This landmark building, distinguished by its striking glass-panelled façade, is situated in a thriving commercial hub that has undergone significant gentrification. The property offers a versatile 40m<sup>2</sup> open-plan office space, ideal for dynamic businesses seeking a professional and modern environment.

| Gross Monthly Rental | R6,400 Ex Vat |
|----------------------|---------------|
| Lease Period         | 12 months     |
| Available From       | Immediately   |

| Floor Size m <sup>2</sup> | 40         | Security         | Yes |
|---------------------------|------------|------------------|-----|
| Parking Bays              | -          | Air Conditioning | Yes |
| Title                     | -          | Generator        | -   |
| Zoning                    | Commercial | Fibre            | -   |