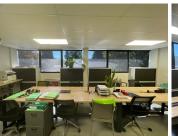

## 🐔 40 m²

Discover an exceptional office opportunity at 99 Conrad Drive in the heart of Blairgowrie. This landmark building, distinguished by its striking glass-panelled façade, is situated in a thriving commercial hub that has undergone significant gentrification. The property offers a versatile 40m<sup>2</sup> open-plan office space, ideal for dynamic businesses seeking a professional and modern environment.