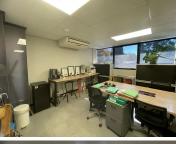

## 🐔 40 m²

Discover an exceptional office opportunity at 99 Conrad Drive in the heart of Blairgowrie. This landmark building, distinguished by its striking glass-panelled façade, is situated in a thriving commercial hub that has undergone significant gentrification. The property offers a versatile 40m<sup>2</sup> open-plan office space, ideal for dynamic businesses seeking a professional and modern environment.

| Gross Monthly Rental | R6,400 Ex Vat |
|----------------------|---------------|
| Lease Period         | 12 months     |
| Available From       | Immediately   |

| Floor Size m <sup>2</sup> | 40         | Security         | Yes |
|---------------------------|------------|------------------|-----|
| Parking Bays              | -          | Air Conditioning | Yes |
| Title                     | -          | Generator        | -   |
| Zoning                    | Commercial | Fibre            | -   |