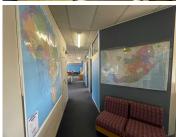

## 28,050 pm

Prime Office Space at Erex House, Blairgowrie, Randburg

330 m<sup>2</sup>

Located at the corner of Eileen and Geneva Roads, this 330m² office space offers an ideal setup for businesses looking to establish themselves in a convenient and well-connected area. Situated on the 3rd floor, the office features a versatile layout that includes an open work area, eight offices (three of which are interleading), a boardroom, a strongroom, a reception area, a server room, and male and female ablutions.