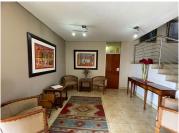

## 28,050 pm

Prime Office Space at Erex House, Blairgowrie, Randburg

330 m<sup>2</sup>

Located at the corner of Eileen and Geneva Roads, this 330m² office space offers an ideal setup for businesses looking to establish themselves in a convenient and well-connected area. Situated on the 3rd floor, the office features a versatile layout that includes an open work area, eight offices (three of which are interleading), a boardroom, a strongroom, a reception area, a server room, and male and female ablutions.