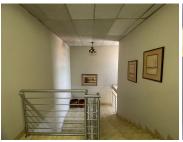

## 28,050 pm

Prime Office Space at Erex House, Blairgowrie, Randburg

330 m<sup>2</sup>

Located at the corner of Eileen and Geneva Roads, this 330m² office space offers an ideal setup for businesses looking to establish themselves in a convenient and well-connected area. Situated on the 3rd floor, the office features a versatile layout that includes an open work area, eight offices (three of which are interleading), a boardroom, a strongroom, a reception area, a server room, and male and female ablutions.