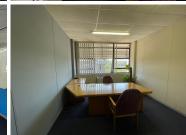

## 28,050 pm

Prime Office Space at Erex House, Blairgowrie, Randburg

330 m<sup>2</sup>

Located at the corner of Eileen and Geneva Roads, this 330m² office space offers an ideal setup for businesses looking to establish themselves in a convenient and well-connected area. Situated on the 3rd floor, the office features a versatile layout that includes an open work area, eight offices (three of which are interleading), a boardroom, a strongroom, a reception area, a server room, and male and female ablutions.