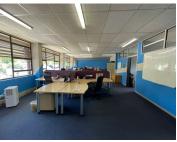

## 28,050 pm

Prime Office Space at Erex House, Blairgowrie, Randburg

330 m<sup>2</sup>

Located at the corner of Eileen and Geneva Roads, this 330m² office space offers an ideal setup for businesses looking to establish themselves in a convenient and well-connected area. Situated on the 3rd floor, the office features a versatile layout that includes an open work area, eight offices (three of which are interleading), a boardroom, a strongroom, a reception area, a server room, and male and female ablutions.

A backup generator is available to ensure uninterrupted operations, with usage charges applied on a pro-rata basis. The premises require a two-month rental deposit, and the rental rate is competitively priced at R85/m² excluding VAT and utilities.

Gross Monthly Rental R28,050 Ex Vat Lease Period 12 months
Available From Immediately

| Floor Size m <sup>2</sup> | 330        | Security         | Yes |
|---------------------------|------------|------------------|-----|
| Parking Bays              | -          | Air Conditioning | Yes |
| Title                     | -          | Generator        | -   |
| Zoning                    | Commercial | Fibre            | -   |