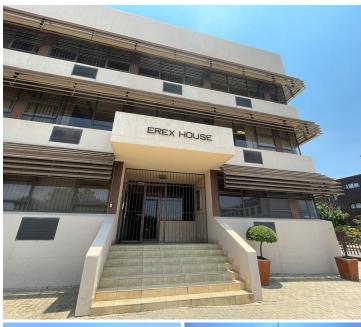

## 28,050 pm

Prime Office Space at Erex House, Blairgowrie, Randburg

330 m<sup>2</sup>

Located at the corner of Eileen and Geneva Roads, this 330m² office space offers an ideal setup for businesses looking to establish themselves in a convenient and well-connected area. Situated on the 3rd floor, the office features a versatile layout that includes an open work area, eight offices (three of which are interleading), a boardroom, a strongroom, a reception area, a server room, and male and female ablutions.

Erex House enjoys an excellent location just off Conrad Drive, making it easily accessible from major routes. Its proximity to the Blairgowrie Plaza Shopping Centre ensures tenants have access to essential amenities such as banks, grocery stores, and dining options. For creative professionals, the nearby Stadio School of Fashion enhances the area's dynamic and vibrant appeal. With its central location, tenants benefit from being close to key business hubs while enjoying...