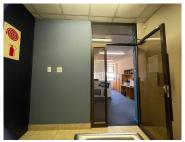

## 28,050 pm

Prime Office Space at Erex House, Blairgowrie, Randburg

330 m<sup>2</sup>

Located at the corner of Eileen and Geneva Roads, this 330m² office space offers an ideal setup for businesses looking to establish themselves in a convenient and well-connected area. Situated on the 3rd floor, the office features a versatile layout that includes an open work area, eight offices (three of which are interleading), a boardroom, a strongroom, a reception area, a server room, and male and female ablutions.