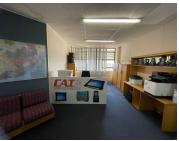

## 28,050 pm

Prime Office Space at Erex House, Blairgowrie, Randburg

330 m<sup>2</sup>

Located at the corner of Eileen and Geneva Roads, this 330m² office space offers an ideal setup for businesses looking to establish themselves in a convenient and well-connected area. Situated on the 3rd floor, the office features a versatile layout that includes an open work area, eight offices (three of which are interleading), a boardroom, a strongroom, a reception area, a server room, and male and female ablutions.