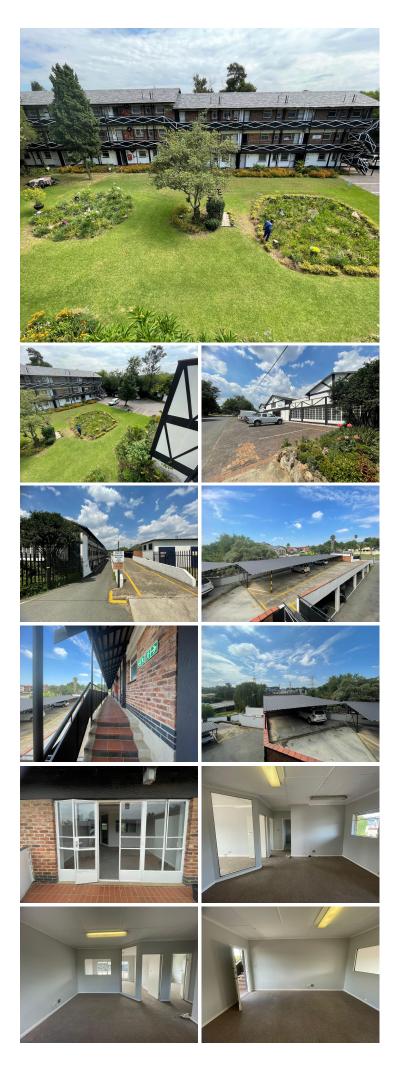

## 7,500 pm

Charming Office Space To Let in Tudor Office Park, Blairgowrie

Located in the serene Tudor Office Park at 61 Hillcrest Avenue, Blairgowrie, this 80m<sup>2</sup> office offers a tranquil and home-like atmosphere, perfect for a productive work environment. The office is situated on the second floor and features a welcoming reception area, two private offices, a kitchen, and ablution facilities.

Overlooking a beautifully maintained garden, this space provides a peaceful setting while still being easily accessible from Jan Smuts Avenue and Conrad Drive. The unit includes three allocated parking bays, with additional visitor parking available. Utilities are metered for electricity and water.