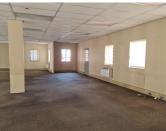

This 2,718sqm space is available to let in Building 1, as well as Building 3 in the park. The property is immaculate and features large open plan space, with individually partitioned offices, as well. There is air-conditioning installed and ample plug points, as well as great natural light throughout

R271,800 Ex Vat Negotiable Immediately

| Floor Size m <sup>2</sup> | 2718       | Security         | Yes |
|---------------------------|------------|------------------|-----|
| Parking Bays              | -          | Air Conditioning | Yes |
| Title                     | -          | Generator        | -   |
| Zoning                    | Commercial | Fibre            | -   |