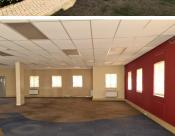

This 2,718sqm space is available to let in Building 1, as well as Building 3 in the park. The property is immaculate and features large open plan space, with individually partitioned offices, as well. There is air-conditioning installed and ample plug points, as well as great natural light throughout