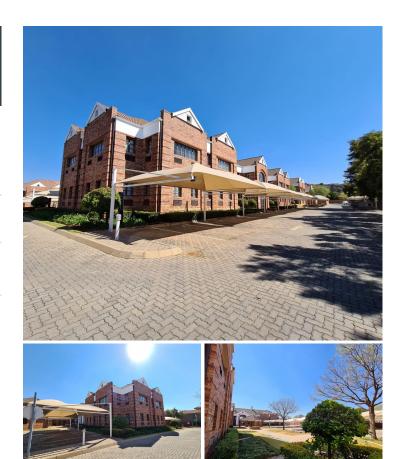

## 😭 2718 m²

Boskruin office park, is an ideally situated complex, on the President Fouche main road, offering good exposure and excellent accessibility. The N1 highway is situated very close by. The property is secure, with ample parking available available for both tenants and visitors.

This 2,718sqm space is available to let in Building 1, as well as Building 3 in the park. The property is immaculate and features large open plan space, with individually partitioned offices, as well. There is air-conditioning installed and ample plug points, as well as great natural light throughout