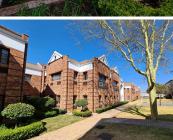

## 😭 2718 m²

Boskruin office park, is an ideally situated complex, on the President Fouche main road, offering good exposure and excellent accessibility. The N1 highway is situated very close by. The property is secure, with ample parking available available for both tenants and visitors.

This 2,718sqm space is available to let in Building 1, as well as Building 3 in the park. The property is immaculate and features large open plan space, with individually partitioned offices, as well. There is air-conditioning installed and ample plug points, as well as great natural light throughout