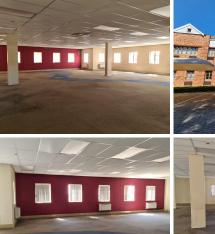

## 😭 2718 m²

Boskruin office park, is an ideally situated complex, on the President Fouche main road, offering good exposure and excellent accessibility. The N1 highway is situated very close by. The property is secure, with ample parking available available for both tenants and visitors.

This 2,718sqm space is available to let in Building 1, as well as Building 3 in the park. The property is immaculate and features large open plan space, with individually partitioned offices, as well. There is air-conditioning installed and ample plug points, as well as great natural light throughout

R271,800 Ex Vat Negotiable Immediately

| Floor Size m <sup>2</sup> | 2718       | Security         | Yes |
|---------------------------|------------|------------------|-----|
| Parking Bays              | -          | Air Conditioning | Yes |
| Title                     | -          | Generator        | -   |
| Zoning                    | Commercial | Fibre            | -   |