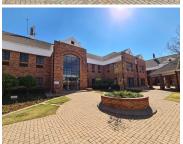

## 😭 2718 m²

Boskruin office park, is an ideally situated complex, on the President Fouche main road, offering good exposure and excellent accessibility. The N1 highway is situated very close by. The property is secure, with ample parking available available for both tenants and visitors.

This 2,718sqm space is available to let in Building 1, as well as Building 3 in the park. The property is immaculate and features large open plan space, with individually partitioned offices, as well. There is air-conditioning installed and ample plug points, as well as great natural light throughout