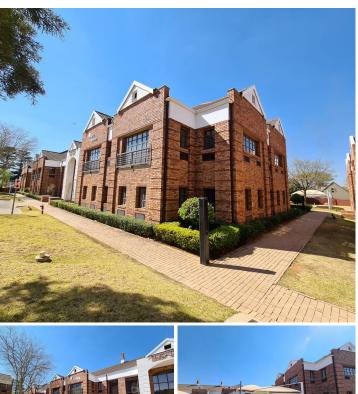

## 😭 1388 m²

Boskruin office park, is an ideally situated complex, on the President Fouche main road, offering good exposure and excellent accessibility. The N1 highway is situated very close by. The property is secure, with ample parking available available for both tenants and visitors.

This 1,388sqm space is available to let in Building 1 in the park. The property is immaculate and features large open plan space, with individually partitioned offices, as well, there is air-conditioning installed and ample plug points, as well as great natural light throughout.