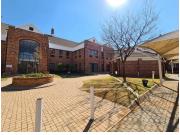

## 😭 1388 m²

Boskruin office park, is an ideally situated complex, on the President Fouche main road, offering good exposure and excellent accessibility. The N1 highway is situated very close by. The property is secure, with ample parking available available for both tenants and visitors.

This 1,388sqm space is available to let in Building 1 in the park. The property is immaculate and features large open plan space, with individually partitioned offices, as well, there is air-conditioning installed and ample plug points, as well as great natural light throughout.