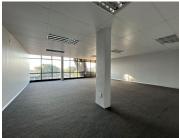

## 8,712 pm

Office to let in Randburg | Cresta Junction | Beyers Naude Drive & Judges Avenue

88 m<sup>2</sup>

Cresta Junction has recently enjoyed a revamp. The building is multi leveled with existing fit out consisting of high end finishes and fittings. Building has great natural light and excellent ventilation.

Situated in Block B on the 1st floor is this 88sqm office with on open plan layout, excellent natural light.

Parking per bay per month: Basement @ R450 / Shaded @ R 350 / Open @ R250

An ideally located office park that is situated just off Beyers Naude Drive with an entrance on Judges Avenue. The building has had a recent upgrade and offers lift access. The N1 highway is easily accessible from this location as well as public transport.