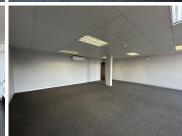

## 8,712 pm

Office to let in Randburg | Cresta Junction | Beyers Naude Drive & Judges Avenue

88 m<sup>2</sup>

Cresta Junction has recently enjoyed a revamp. The building is multi leveled with existing fit out consisting of high end finishes and fittings. Building has great natural light and excellent ventilation.

Situated in Block B on the 1st floor is this 88sqm office with on open plan layout, excellent natural light.

Parking per bay per month: Basement @ R450 / Shaded @ R 350 / Open @ R250

An ideally located office park that is situated just off Beyers Naude Drive with an entrance on Judges Avenue. The building has had a recent upgrade and offers lift access. The N1 highway is easily accessible from this location as well as public transport.