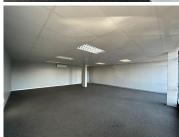

## 8,712 pm

Office to let in Randburg | Cresta Junction | Beyers Naude Drive & Judges Avenue

88 m<sup>2</sup>

Cresta Junction has recently enjoyed a revamp. The building is multi leveled with existing fit out consisting of high end finishes and fittings. Building has great natural light and excellent ventilation.

Situated in Block B on the 1st floor is this 88sqm office with on open plan layout, excellent natural light.

Parking per bay per month: Basement @ R450 / Shaded @ R 350 / Open @ R250

An ideally located office park that is situated just off Beyers Naude Drive with an entrance on Judges Avenue. The building has had a recent upgrade and offers lift access. The N1 highway is easily accessible from this location as well as public transport.