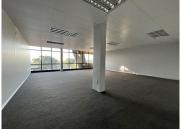

Situated in Block B on the 1st floor is this 88sqm office with on open plan layout, excellent natural light.

Parking per bay per month: Basement @ R450 / Shaded @ R 350 / Open @ R250

An ideally located office park that is situated just off Beyers Naude Drive with an entrance on Judges Avenue. The building has had a recent upgrade and offers lift access. The N1 highway is easily accessible from this location as well as public transport.