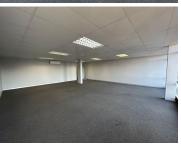

## 8,712 pm

Office to let in Randburg | Cresta Junction | Beyers Naude Drive & Judges Avenue

88 m<sup>2</sup>

Cresta Junction has recently enjoyed a revamp. The building is multi leveled with existing fit out consisting of high end finishes and fittings. Building has great natural light and excellent ventilation.

Situated in Block B on the 1st floor is this 88sqm office with on open plan layout, excellent natural light.

Parking per bay per month: Basement @ R450 / Shaded @ R 350 / Open @ R250

An ideally located office park that is situated just off Beyers Naude Drive with an entrance on Judges Avenue. The building has had a recent upgrade and offers lift access. The N1 highway is easily accessible from this location as well as public transport.