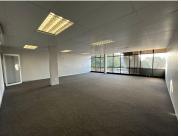

Situated in Block B on the 1st floor is this 88sqm office with on open plan layout, excellent natural light.

Parking per bay per month: Basement @ R450 / Shaded @ R 350 / Open @ R250

An ideally located office park that is situated just off Beyers Naude Drive with an entrance on Judges Avenue. The building has had a recent upgrade and offers lift access. The N1 highway is easily accessible from this location as well as public transport.