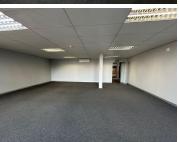

## 8,712 pm

Office to let in Randburg | Cresta Junction | Beyers Naude Drive & Judges Avenue

88 m<sup>2</sup>

Cresta Junction has recently enjoyed a revamp. The building is multi leveled with existing fit out consisting of high end finishes and fittings. Building has great natural light and excellent ventilation.

Situated in Block B on the 1st floor is this 88sqm office with on open plan layout, excellent natural light.

Parking per bay per month: Basement @ R450 / Shaded @ R 350 / Open @ R250

An ideally located office park that is situated just off Beyers Naude Drive with an entrance on Judges Avenue. The building has had a recent upgrade and offers lift access. The N1 highway is easily accessible from this location as well as public transport.