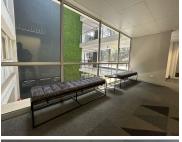

## 400 m<sup>2</sup>

Cresta Junction is a modern office park located in the heart of Cresta and easily accessible via Beyers Naude Drive. The office park is newly renovated, has a back-up generator, back-up water, 24-hour security and is fibre ready. The offices have aircons and a great balcony with a view.

Open parking is R250 per bay per month, shaded parking is R350 per bay per month and basement parking is R450 per bay per month. A 2-months deposit plus surety is required, or a 3-months deposit is required. Rental is R99 per sqm excluding VAT and utilities. 3-year lease agreement. Tenant installation and BO will be provided. Exciting incentive on a 3-year lease: R76/m2 on first 2-months rental. 1-months beneficial occupation. 3-months tenant installation. 8% escalation.