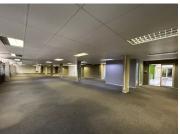

## 400 m<sup>2</sup>

Cresta Junction is a modern office park located in the heart of Cresta and easily accessible via Beyers Naude Drive. The office park is newly renovated, has a back-up generator, back-up water, 24-hour security and is fibre ready. The offices have aircons and a great balcony with a view.

Open parking is R250 per bay per month, shaded parking is R350 per bay per month and basement parking is R450 per bay per month. A 2-months deposit plus surety is required, or a 3-months deposit is required. Rental is R99 per sqm excluding VAT and utilities. 3-year lease agreement. Tenant installation and BO will be provided. Exciting incentive on a 3-year lease: R76/m2 on first 2-months rental. 1-months beneficial occupation. 3-months tenant installation. 8% escalation.