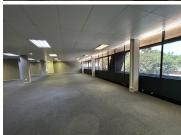

## 400 m<sup>2</sup>

Cresta Junction is a modern office park located in the heart of Cresta and easily accessible via Beyers Naude Drive. The office park is newly renovated, has a back-up generator, back-up water, 24-hour security and is fibre ready. The offices have aircons and a great balcony with a view.

Cresta Junction is 2km's away from the N1 highway and in close proximity to various other amenities in the area.

Gross Monthly Rental R39,600 Ex Vat Lease Period 36 months
Available From Immediately

| Floor Size m <sup>2</sup> | 400        | Security         | Yes |
|---------------------------|------------|------------------|-----|
| Parking Bays              | -          | Air Conditioning | Yes |
| Title                     | -          | Generator        | -   |
| Zoning                    | Commercial | Fibre            | -   |