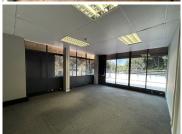

## 400 m<sup>2</sup>

Cresta Junction is a modern office park located in the heart of Cresta and easily accessible via Beyers Naude Drive. The office park is newly renovated, has a back-up generator, back-up water, 24-hour security and is fibre ready. The offices have aircons and a great balcony with a view.

Open parking is R250 per bay per month, shaded parking is R350 per bay per month and basement parking is R450 per bay per month. A 2-months deposit plus surety is required, or a 3-months deposit is required. Rental is R99 per sqm excluding VAT and utilities. 3-year lease agreement. Tenant installation and BO will be provided. Exciting incentive on a 3-year lease: R76/m2 on first 2-months rental. 1-months beneficial occupation. 3-months tenant installation. 8% escalation.