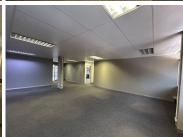

## 400 m<sup>2</sup>

Cresta Junction is a modern office park located in the heart of Cresta and easily accessible via Beyers Naude Drive. The office park is newly renovated, has a back-up generator, back-up water, 24-hour security and is fibre ready. The offices have aircons and a great balcony with a view.

Cresta Junction is 2km's away from the N1 highway and in close proximity to various other amenities in the area.

Gross Monthly Rental R39,600 Ex Vat Lease Period 36 months
Available From Immediately

| Floor Size m <sup>2</sup> | 400        | Security         | Yes |
|---------------------------|------------|------------------|-----|
| Parking Bays              | -          | Air Conditioning | Yes |
| Title                     | -          | Generator        | -   |
| Zoning                    | Commercial | Fibre            | -   |