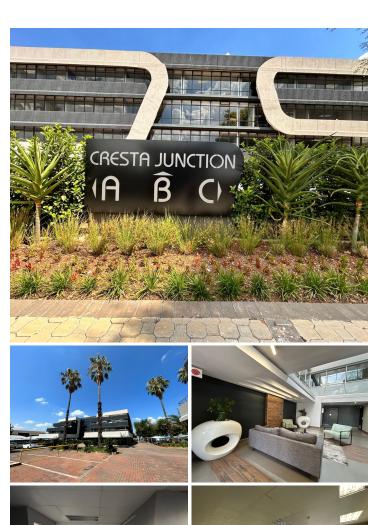

## 500 m<sup>2</sup>

Cresta Junction is a modern office park located in the heart of Cresta and easily accessible via Beyers Naude Drive. The office park is newly renovated, has a back-up generator, back-up water, 24-hour security and is fibre ready. The offices have aircons and a great balcony with a view.

Cresta Junction is 2km's away from the N1 highway and in close proximity to various other amenities in the area.

Gross Monthly Rental R49,500 Ex Vat Lease Period 36 months Available From Immediately

| Floor Size m <sup>2</sup> | 500        | Security         | Yes |
|---------------------------|------------|------------------|-----|
| Parking Bays              | -          | Air Conditioning | Yes |
| Title                     | -          | Generator        | -   |
| Zoning                    | Commercial | Fibre            | -   |