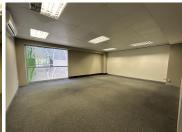

## 500 m<sup>2</sup>

Cresta Junction is a modern office park located in the heart of Cresta and easily accessible via Beyers Naude Drive. The office park is newly renovated, has a back-up generator, back-up water, 24-hour security and is fibre ready. The offices have aircons and a great balcony with a view.

Open parking is R250 per bay per month, shaded parking is R350 per bay per month and basement parking is R450 per bay per month. A 2-months deposit plus surety is required, or a 3-months deposit. Rental is R99 per sqm excluding VAT and utilities. 3-year lease agreement. Tenant installation and BO will be provided. Exciting incentive on a 3-year lease: R76/m2 on first 2-months rental. 1-months beneficial occupation. 3-months tenant installation. 8% escalation.