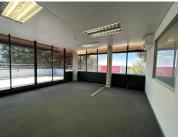

## 500 m<sup>2</sup>

Cresta Junction is a modern office park located in the heart of Cresta and easily accessible via Beyers Naude Drive. The office park is newly renovated, has a back-up generator, back-up water, 24-hour security and is fibre ready. The offices have aircons and a great balcony with a view.

Open parking is R250 per bay per month, shaded parking is R350 per bay per month and basement parking is R450 per bay per month. A 2-months deposit plus surety is required, or a 3-months deposit. Rental is R99 per sqm excluding VAT and utilities. 3-year lease agreement. Tenant installation and BO will be provided. Exciting incentive on a 3-year lease: R76/m2 on first 2-months rental. 1-months beneficial occupation. 3-months tenant installation. 8% escalation.