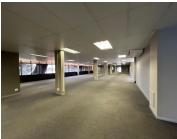

## 500 m<sup>2</sup>

Cresta Junction is a modern office park located in the heart of Cresta and easily accessible via Beyers Naude Drive. The office park is newly renovated, has a back-up generator, back-up water, 24-hour security and is fibre ready. The offices have aircons and a great balcony with a view.

Open parking is R250 per bay per month, shaded parking is R350 per bay per month and basement parking is R450 per bay per month. A 2-months deposit plus surety is required, or a 3-months deposit. Rental is R99 per sqm excluding VAT and utilities. 3-year lease agreement. Tenant installation and BO will be provided. Exciting incentive on a 3-year lease: R76/m2 on first 2-months rental. 1-months beneficial occupation. 3-months tenant installation. 8% escalation.