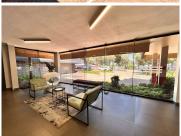

## 7,665 pm

Cresta Junction | Immaculate Office Space to Let in Randburg

73 m<sup>2</sup>

Cresta Junction is a modern office park located in the heart of Cresta and easily accessible via Beyers Naude Drive. The office park is newly renovated, has a back-up generator, back-up water, 24-hour security and is fibre ready.

This immaculate office space measuring 73sqm is available to let immediately. The unit has lovely glass partitioned areas and 2 aircons. The office space is located next to a waiting area. Open parking is 250 per bay per month and shade parking is R350 per bay per month. Rental is R105 per sqm excluding VAT and utilities. A 2-months deposit plus surety is required or alternatively a 3-months deposit is required.