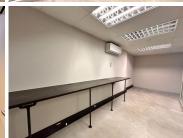

This immaculate office space measuring 73sqm is available to let immediately. The unit has lovely glass partitioned areas and 2 aircons. The office space is located next to a waiting area. Open parking is 250 per bay per month and shade parking is R350 per bay per month. Rental is R105 per sqm excluding VAT and utilities. A 2-months deposit plus surety is required or alternatively a 3-months deposit is required.