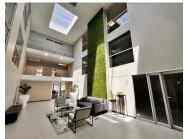

This immaculate office space measuring 73sqm is available to let immediately. The unit has lovely glass partitioned areas and 2 aircons. The office space is located next to a waiting area. Open parking is 250 per bay per month and shade parking is R350 per bay per month. Rental is R105 per sqm excluding VAT and utilities. A 2-months deposit plus surety is required or alternatively a 3-months deposit is required.