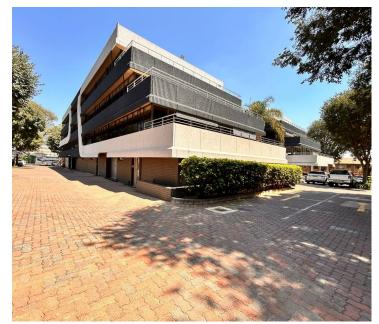

## 7,665 pm

Cresta Junction | Immaculate Office Space to Let in Randburg

73 m<sup>2</sup>

Cresta Junction is a modern office park located in the heart of Cresta and easily accessible via Beyers Naude Drive. The office park is newly renovated, has a back-up generator, back-up water, 24-hour security and is fibre ready.

This immaculate office space measuring 73sqm is available to let immediately. The unit has lovely glass partitioned areas and 2 aircons. The office space is located next to a waiting area. Open parking is 250 per bay per month and shade parking is R350 per bay per month. Rental is R105 per sqm excluding VAT and utilities. A 2-months deposit plus surety is required or alternatively a 3-months deposit is required.

Cresta Junction is 2km's away from the N1 highway and in close proximity to various other amenities in the area.

Gross Monthly Rental R7,665 Ex Vat Lease Period 12 months Available From Immediately

| Floor Size m <sup>2</sup> | 73         | Security         | Yes |
|---------------------------|------------|------------------|-----|
| Parking Bays              | -          | Air Conditioning | Yes |
| Title                     | -          | Generator        | -   |
| Zoning                    | Commercial | Fibre            | -   |