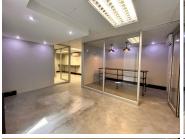

This immaculate office space measuring 73sqm is available to let immediately. The unit has lovely glass partitioned areas and 2 aircons. The office space is located next to a waiting area. Open parking is 250 per bay per month and shade parking is R350 per bay per month. Rental is R105 per sqm excluding VAT and utilities. A 2-months deposit plus surety is required or alternatively a 3-months deposit is required.