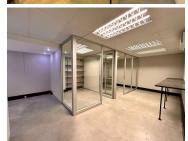

This immaculate office space measuring 73sqm is available to let immediately. The unit has lovely glass partitioned areas and 2 aircons. The office space is located next to a waiting area. Open parking is 250 per bay per month and shade parking is R350 per bay per month. Rental is R105 per sqm excluding VAT and utilities. A 2-months deposit plus surety is required or alternatively a 3-months deposit is required.