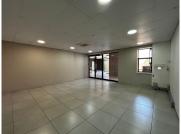

## 108,000 pm

Stunning 1st Floor Office Space to Let at Stonemill Office Park in Cresta, Randburg

900 m<sup>2</sup>

Nestled in the heart of Cresta, Randburg, Acacia House at Stonemill Office Park offers an exceptional 900sqm office space for lease. This first-floor office is a blend of modern design and comfort, featuring a combination of tiled and carpeted flooring, air conditioning, and elegant lighting. The layout offers a versatile mix of open-plan and partitioned offices to suit various business needs, along with kitchen and bathroom facilities. A canteen is also available on-site for added convenience.