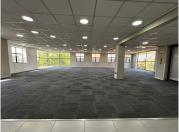

## 108,000 pm

Stunning 1st Floor Office Space to Let at Stonemill Office Park in Cresta, Randburg

900 m<sup>2</sup>

Nestled in the heart of Cresta, Randburg, Acacia House at Stonemill Office Park offers an exceptional 900sqm office space for lease. This first-floor office is a blend of modern design and comfort, featuring a combination of tiled and carpeted flooring, air conditioning, and elegant lighting. The layout offers a versatile mix of open-plan and partitioned offices to suit various business needs, along with kitchen and bathroom facilities. A canteen is also available on-site for added convenience.