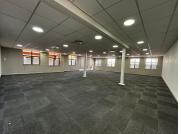

## 108,000 pm

Stunning 1st Floor Office Space to Let at Stonemill Office Park in Cresta, Randburg

900 m<sup>2</sup>

Nestled in the heart of Cresta, Randburg, Acacia House at Stonemill Office Park offers an exceptional 900sqm office space for lease. This first-floor office is a blend of modern design and comfort, featuring a combination of tiled and carpeted flooring, air conditioning, and elegant lighting. The layout offers a versatile mix of open-plan and partitioned offices to suit various business needs, along with kitchen and bathroom facilities. A canteen is also available on-site for added convenience.