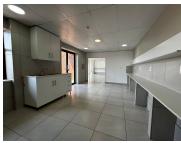

## 108,000 pm

Stunning 1st Floor Office Space to Let at Stonemill Office Park in Cresta, Randburg

900 m<sup>2</sup>

Nestled in the heart of Cresta, Randburg, Acacia House at Stonemill Office Park offers an exceptional 900sqm office space for lease. This first-floor office is a blend of modern design and comfort, featuring a combination of tiled and carpeted flooring, air conditioning, and elegant lighting. The layout offers a versatile mix of open-plan and partitioned offices to suit various business needs, along with kitchen and bathroom facilities. A canteen is also available on-site for added convenience.