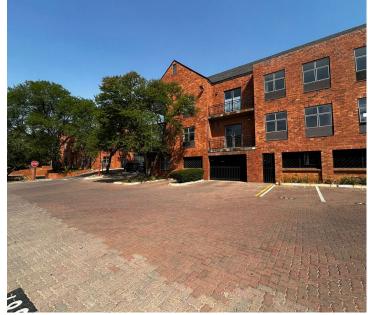

## 108,000 pm

Stunning 1st Floor Office Space to Let at Stonemill Office Park in Cresta, Randburg

900 m<sup>2</sup>

Nestled in the heart of Cresta, Randburg, Acacia House at Stonemill Office Park offers an exceptional 900sqm office space for lease. This first-floor office is a blend of modern design and comfort, featuring a combination of tiled and carpeted flooring, air conditioning, and elegant lighting. The layout offers a versatile mix of open-plan and partitioned offices to suit various business needs, along with kitchen and bathroom facilities. A canteen is also available on-site for added convenience.

Rental is priced at R120/m² excluding VAT and utilities, with open parking available at R350 per bay per month and basement parking at R550 per bay per month.

Cresta is a prime business hub that offers excellent accessibility and amenities. Stonemill Office Park is located adjacent to the Cresta Shopping Centre, giving tenants and staff access to an array of restaurants, retail shops, and essential services. The area is well-connected with major roads, making commutes easy for employees and clients alike. Moreover, the park offers beautiful wild trails and a tranquil dam, providing an ideal setting for staff to relax and recharge during...