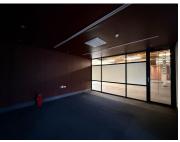

## 523 m<sup>2</sup>

This stunning first-floor office in the sought-after Stonemill Office Park offers 523m² of modern workspace at R120/m². Featuring a double entrance, a fully equipped kitchen with a canteen area, and beautifully finished floors with a mix of carpet, laminate, and tiles, this space is designed for comfort and functionality. The layout includes modular office units, a spacious boardroom, and four large private offices. Male and female bathrooms are conveniently located within the office. With backup electricity ensuring uninterrupted operations and attractive lease incentives on 3-5 year agreements, this is a prime office opportunity. A two-month deposit secures this exceptional space.