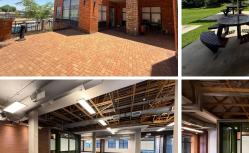

## 523 m<sup>2</sup>

This stunning first-floor office in the sought-after Stonemill Office Park offers 523m² of modern workspace at R120/m². Featuring a double entrance, a fully equipped kitchen with a canteen area, and beautifully finished floors with a mix of carpet, laminate, and tiles, this space is designed for comfort and functionality. The layout includes modular office units, a spacious boardroom, and four large private offices. Male and female bathrooms are conveniently located within the office. With backup electricity ensuring uninterrupted operations and attractive lease incentives on 3-5 year agreements, this is a prime office opportunity. A two-month deposit secures this exceptional space.

**Gross Monthly Rental** R62,760 Ex Vat **Lease Period** 36 months **Available From Immediately** 

| Floor Size m <sup>2</sup> | 523        | Security         | Yes |
|---------------------------|------------|------------------|-----|
| Parking Bays              | -          | Air Conditioning | Yes |
| Title                     | -          | Generator        | -   |
| Zoning                    | Commercial | Fibre            | -   |