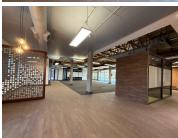

## 523 m<sup>2</sup>

This stunning first-floor office in the sought-after Stonemill Office Park offers 523m² of modern workspace at R120/m². Featuring a double entrance, a fully equipped kitchen with a canteen area, and beautifully finished floors with a mix of carpet, laminate, and tiles, this space is designed for comfort and functionality. The layout includes modular office units, a spacious boardroom, and four large private offices. Male and female bathrooms are conveniently located within the office. With backup electricity ensuring uninterrupted operations and attractive lease incentives on 3-5 year agreements, this is a prime office opportunity. A two-month deposit secures this exceptional space.