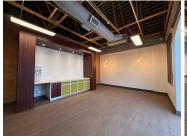

## 523 m<sup>2</sup>

This stunning first-floor office in the sought-after Stonemill Office Park offers 523m² of modern workspace at R120/m². Featuring a double entrance, a fully equipped kitchen with a canteen area, and beautifully finished floors with a mix of carpet, laminate, and tiles, this space is designed for comfort and functionality. The layout includes modular office units, a spacious boardroom, and four large private offices. Male and female bathrooms are conveniently located within the office. With backup electricity ensuring uninterrupted operations and attractive lease incentives on 3-5 year agreements, this is a prime office opportunity. A two-month deposit secures this exceptional space.