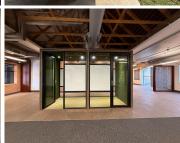

## 523 m<sup>2</sup>

This stunning first-floor office in the sought-after Stonemill Office Park offers 523m² of modern workspace at R120/m². Featuring a double entrance, a fully equipped kitchen with a canteen area, and beautifully finished floors with a mix of carpet, laminate, and tiles, this space is designed for comfort and functionality. The layout includes modular office units, a spacious boardroom, and four large private offices. Male and female bathrooms are conveniently located within the office. With backup electricity ensuring uninterrupted operations and attractive lease incentives on 3-5 year agreements, this is a prime office opportunity. A two-month deposit secures this exceptional space.