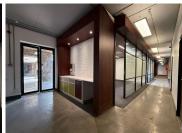

## 523 m<sup>2</sup>

This stunning first-floor office in the sought-after Stonemill Office Park offers 523m² of modern workspace at R120/m². Featuring a double entrance, a fully equipped kitchen with a canteen area, and beautifully finished floors with a mix of carpet, laminate, and tiles, this space is designed for comfort and functionality. The layout includes modular office units, a spacious boardroom, and four large private offices. Male and female bathrooms are conveniently located within the office. With backup electricity ensuring uninterrupted operations and attractive lease incentives on 3-5 year agreements, this is a prime office opportunity. A two-month deposit secures this exceptional space.