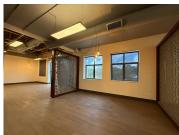

## 523 m<sup>2</sup>

This stunning first-floor office in the sought-after Stonemill Office Park offers 523m² of modern workspace at R120/m². Featuring a double entrance, a fully equipped kitchen with a canteen area, and beautifully finished floors with a mix of carpet, laminate, and tiles, this space is designed for comfort and functionality. The layout includes modular office units, a spacious boardroom, and four large private offices. Male and female bathrooms are conveniently located within the office. With backup electricity ensuring uninterrupted operations and attractive lease incentives on 3-5 year agreements, this is a prime office opportunity. A two-month deposit secures this exceptional space.