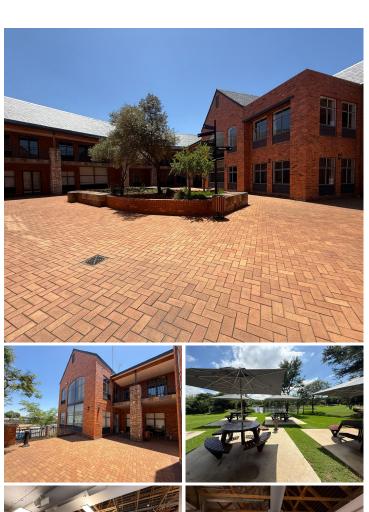

## 523 m<sup>2</sup>

This stunning first-floor office in the sought-after Stonemill Office Park offers 523m² of modern workspace at R120/m². Featuring a double entrance, a fully equipped kitchen with a canteen area, and beautifully finished floors with a mix of carpet, laminate, and tiles, this space is designed for comfort and functionality. The layout includes modular office units, a spacious boardroom, and four large private offices. Male and female bathrooms are conveniently located within the office. With backup electricity ensuring uninterrupted operations and attractive lease incentives on 3-5 year agreements, this is a prime office opportunity. A two-month deposit secures this exceptional space.

**Gross Monthly Rental** R62,760 Ex Vat **Lease Period** 36 months **Available From Immediately** 

| Floor Size m <sup>2</sup> | 523        | Security         | Yes |
|---------------------------|------------|------------------|-----|
| Parking Bays              | -          | Air Conditioning | Yes |
| Title                     | -          | Generator        | -   |
| Zoning                    | Commercial | Fibre            | -   |