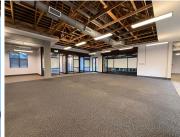

## 523 m<sup>2</sup>

This stunning first-floor office in the sought-after Stonemill Office Park offers 523m² of modern workspace at R120/m². Featuring a double entrance, a fully equipped kitchen with a canteen area, and beautifully finished floors with a mix of carpet, laminate, and tiles, this space is designed for comfort and functionality. The layout includes modular office units, a spacious boardroom, and four large private offices. Male and female bathrooms are conveniently located within the office. With backup electricity ensuring uninterrupted operations and attractive lease incentives on 3-5 year agreements, this is a prime office opportunity. A two-month deposit secures this exceptional space.