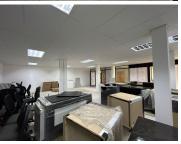

This ground floor 96sqm is available for rental. Unit as an open plan layout and can be fitted to tenant specifications. Excellent natural light.

The building is prominently located with great exposure onto Beyers Naude Drive and has easy access to Cresta Shopping Centre, popular restaurants as well as public transport. The centre has ample and secure parking available for both tenant and shoppers.

Gross Monthly Rental R10,560 Ex Vat Lease Period Negotiable Available From R10,560 Ex Vat Negotiable

| Floor Size m <sup>2</sup> | 96         | Security         | Yes |
|---------------------------|------------|------------------|-----|
| Parking Bays              | -          | Air Conditioning | Yes |
| Title                     | -          | Generator        | -   |
| Zoning                    | Commercial | Fibre            | -   |