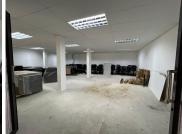

This ground floor 96sqm is available for rental. Unit as an open plan layout and can be fitted to tenant specifications. Excellent natural light.

The building is prominently located with great exposure onto Beyers Naude Drive and has easy access to Cresta Shopping Centre, popular restaurants as well as public transport. The centre has ample and secure parking available for both tenant and shoppers.