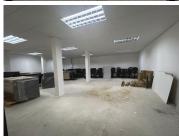

This ground floor 96sqm is available for rental. Unit as an open plan layout and can be fitted to tenant specifications. Excellent natural light.

The building is prominently located with great exposure onto Beyers Naude Drive and has easy access to Cresta Shopping Centre, popular restaurants as well as public transport. The centre has ample and secure parking available for both tenant and shoppers.

Gross Monthly Rental R10,560 Ex Vat Lease Period Negotiable Available From R10,560 Ex Vat Negotiable

| Floor Size m <sup>2</sup> | 96         | Security         | Yes |
|---------------------------|------------|------------------|-----|
| Parking Bays              | -          | Air Conditioning | Yes |
| Title                     | -          | Generator        | -   |
| Zoning                    | Commercial | Fibre            | -   |