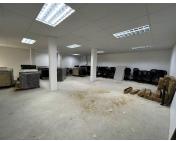

This ground floor 96sqm is available for rental. Unit as an open plan layout and can be fitted to tenant specifications. Excellent natural light.

The building is prominently located with great exposure onto Beyers Naude Drive and has easy access to Cresta Shopping Centre, popular restaurants as well as public transport. The centre has ample and secure parking available for both tenant and shoppers.