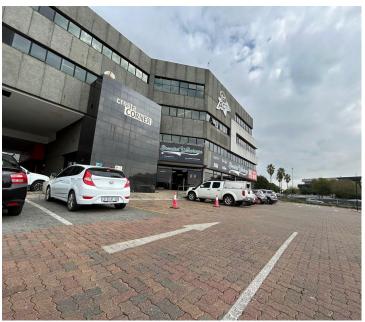

## 10,560 pm

Retail to Let at to Let at Cresta Corner Shopping Centre | Randburg

96 m<sup>2</sup>

Cresta Corner is conveniently located on a main and busy road offering great exposure and is within close proximity highways, amenities and public transportation facilities.

This ground floor 96sqm is available for rental. Unit as an open plan layout and can be fitted to tenant specifications. Excellent natural light.

The building is prominently located with great exposure onto Beyers Naude Drive and has easy access to Cresta Shopping Centre, popular restaurants as well as public transport. The centre has ample and secure parking available for both tenant and shoppers.