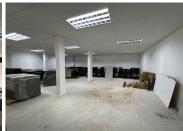

This ground floor 96sqm is available for rental. Unit as an open plan layout and can be fitted to tenant specifications. Excellent natural light.

The building is prominently located with great exposure onto Beyers Naude Drive and has easy access to Cresta Shopping Centre, popular restaurants as well as public transport. The centre has ample and secure parking available for both tenant and shoppers.

Gross Monthly Rental R10,560 Ex Vat Lease Period Negotiable Available From R10,560 Ex Vat Negotiable

| Floor Size m <sup>2</sup> | 96         | Security         | Yes |
|---------------------------|------------|------------------|-----|
| Parking Bays              | -          | Air Conditioning | Yes |
| Title                     | -          | Generator        | -   |
| Zoning                    | Commercial | Fibre            | -   |