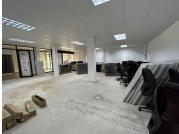

This ground floor 96sqm is available for rental. Unit as an open plan layout and can be fitted to tenant specifications. Excellent natural light.

The building is prominently located with great exposure onto Beyers Naude Drive and has easy access to Cresta Shopping Centre, popular restaurants as well as public transport. The centre has ample and secure parking available for both tenant and shoppers.