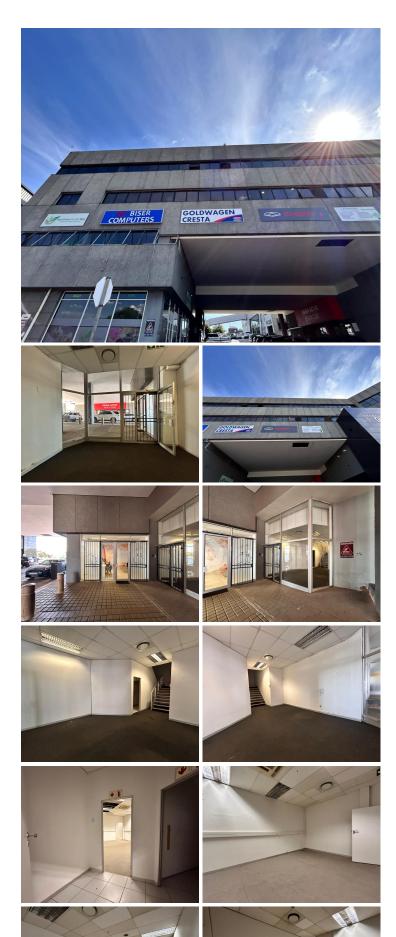

## 11,620 pm

Cresta Corner | Prime Retail Space to Let in Randburg

83 m<sup>2</sup>

This lovely retail space measuring 83m2 is available to let immediately. The unit is opposite the Virgin Active Gym and has great exposure with plenty of foot traffic. The retail area is spacious with large storage pockets located towards the back of the unit.

Cresta Corner is conveniently located on a busy road offering great exposure with easy access to Cresta Shopping Centre, popular restaurants and various amenities in the area.

Gross Monthly Rental R11,620 Ex Vat Lease Period 12 months Available From Immediately

| Floor Size m <sup>2</sup> | 83         | Security         | Yes |
|---------------------------|------------|------------------|-----|
| Parking Bays              | -          | Air Conditioning | Yes |
| Title                     | -          | Generator        | -   |
| Zoning                    | Commercial | Fibre            | -   |