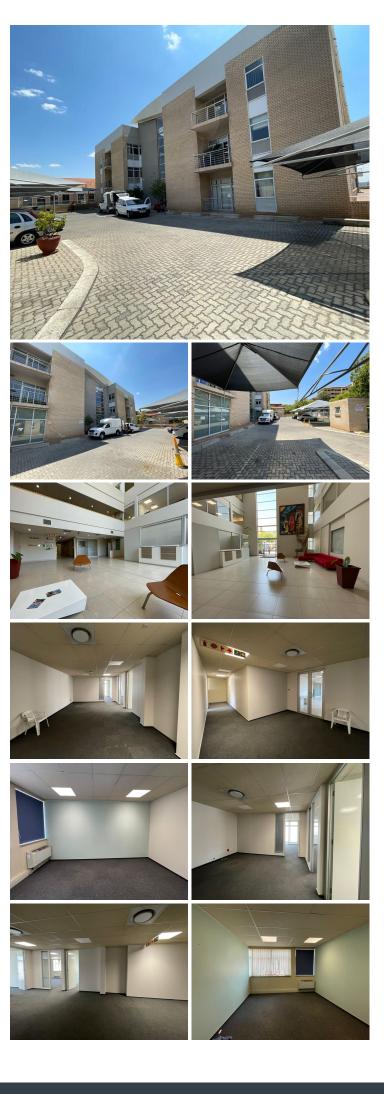

## 🐔 180 m²

A-Grade office building consisting of offices in Ferndale. The property already houses many call centres and has the capacity for more. The building and its gardens are well maintained.

TI is given for a two or more year lease equivalent to one month's rent. Utility costs are separate as tenant will connect with the service provider. Basement parking at R450 excluding Vat.

The property is situated off Republic Road, located near amenities such Randburg Square and public transport routes.

Disclaimer: All amounts exclude VAT and while every effort will be made to ensure that the information, including but not limited to only DEPOSIT AMOUNTS, contained within all our listings are accurate and up to date, we make no warranty, representation or undertaking whether expressed or implied, nor do we assume any legal liability, whether direct or indirect, or responsibility for the accuracy, completeness, or usefulness of any information. Prospective purchasers and tenants should make their own enquiries to verify the information contained herein. Deposits are subject to change without prior notice.

| <b>Gross Monthly Rental</b> | R11,700 Ex Vat |
|-----------------------------|----------------|
| Lease Period                | 12 months      |
| Available From              | Immediately    |

| Floor Size m <sup>2</sup> | 180             | Security         | Yes |
|---------------------------|-----------------|------------------|-----|
| Parking Bays              | -               | Air Conditioning | Yes |
| Title                     | Sectional Title | Generator        | -   |
| Zoning                    | Commercial      | Fibre            | -   |