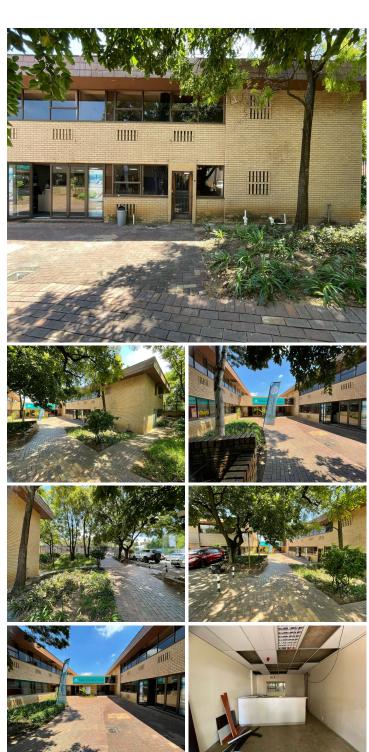

## 7,120 pm

366 Pretoria Avenue | Prime Office Space to Let in Ferndale

89 m<sup>2</sup>

This office is on the ground floor at the entrance to the building. The office measuring 89sqm contains a reception and a large open work area with kitchen and ablution facilities. There are various parking options such as basement parking at R500.00, shade net parking at R450.00 and open parking at R400.00. Please note that the prices quoted do not include utilities, generator and VAT.

366 Pretoria Avenue is in close proximity to the Randburg taxi rank, Republic Road, and Bram Fischer Drive.

**Gross Monthly Rental** R7,120 Ex Vat **Lease Period** 12 months **Available From** Negotiable