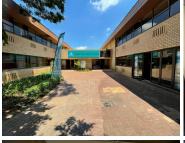

## 7,120 pm

366 Pretoria Avenue | Prime Office Space to Let in Ferndale

89 m<sup>2</sup>

This office is on the ground floor at the entrance to the building. The office measuring 89sqm contains a reception and a large open work area with kitchen and ablution facilities. There are various parking options such as basement parking at R500.00, shade net parking at R450.00 and open parking at R400.00. Please note that the prices quoted do not include utilities, generator and VAT.

366 Pretoria Avenue is in close proximity to the Randburg taxi rank, Republic Road, and Bram Fischer Drive.

**Gross Monthly Rental** R7,120 Ex Vat **Lease Period** 12 months **Available From** Negotiable