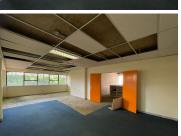

## 7,120 pm

366 Pretoria Avenue | Prime Office Space to Let in Ferndale

89 m<sup>2</sup>

This office is on the ground floor at the entrance to the building. The office measuring 89sqm contains a reception and a large open work area with kitchen and ablution facilities. There are various parking options such as basement parking at R500.00, shade net parking at R450.00 and open parking at R400.00. Please note that the prices quoted do not include utilities, generator and VAT.