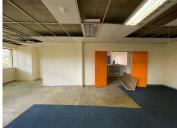

## 7,120 pm

366 Pretoria Avenue | Prime Office Space to Let in Ferndale

89 m<sup>2</sup>

This office is on the ground floor at the entrance to the building. The office measuring 89sqm contains a reception and a large open work area with kitchen and ablution facilities. There are various parking options such as basement parking at R500.00, shade net parking at R450.00 and open parking at R400.00. Please note that the prices quoted do not include utilities, generator and VAT.