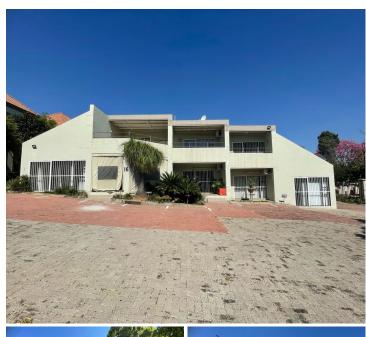

## 44,760 pm

Ridgeview Office Park | Prime Office Space to Let in Randburg

450 m<sup>2</sup>

Ridgeview Office Park is located on the corner of Kent Avenue and Republic Road and is an access controlled office park, with 24-hour security. This is a double story office building consisting of a reception area, boardroom, 2 ablution facilities, kitchen. 4 offices and 2 balconies. The office does not have backup power but landlord will build a cage and slab for your generator. Rates at R6 082.97 are already included in the rental. Parking for covered parking ranges from R350-450 excluding VAT.

Easily accessible using Republic Road from Sandton, Bryanston and Northcliff.

Gross Monthly Rental R44,760 Ex Vat Lease Period 12 months Available From Immediately

| Floor Size m <sup>2</sup> | 450        | Security         | Yes |
|---------------------------|------------|------------------|-----|
| Parking Bays              | -          | Air Conditioning | Yes |
| Title                     | -          | Generator        | -   |
| Zoning                    | Commercial | Fibre            | -   |