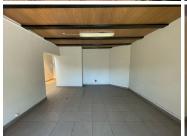

## 44,760 pm

Ridgeview Office Park | Prime Office Space to Let in Randburg

450 m<sup>2</sup>

Ridgeview Office Park is located on the corner of Kent Avenue and Republic Road and is an access controlled office park, with 24-hour security. This is a double story office building consisting of a reception area, boardroom, 2 ablution facilities, kitchen. 4 offices and 2 balconies. The office does not have backup power but landlord will build a cage and slab for your generator. Rates at R6 082.97 are already included in the rental. Parking for covered parking ranges from R350-450 excluding VAT.