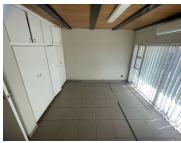

## 44,760 pm

Ridgeview Office Park | Prime Office Space to Let in Randburg

450 m<sup>2</sup>

Ridgeview Office Park is located on the corner of Kent Avenue and Republic Road and is an access controlled office park, with 24-hour security. This is a double story office building consisting of a reception area, boardroom, 2 ablution facilities, kitchen. 4 offices and 2 balconies. The office does not have backup power but landlord will build a cage and slab for your generator. Rates at R6 082.97 are already included in the rental. Parking for covered parking ranges from R350-450 excluding VAT.