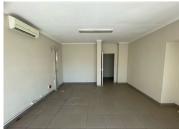

## 44,760 pm

Ridgeview Office Park | Prime Office Space to Let in Randburg

450 m<sup>2</sup>

Ridgeview Office Park is located on the corner of Kent Avenue and Republic Road and is an access controlled office park, with 24-hour security. This is a double story office building consisting of a reception area, boardroom, 2 ablution facilities, kitchen. 4 offices and 2 balconies. The office does not have backup power but landlord will build a cage and slab for your generator. Rates at R6 082.97 are already included in the rental. Parking for covered parking ranges from R350-450 excluding VAT.