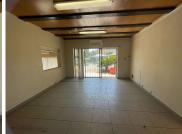

## 44,760 pm

Ridgeview Office Park | Prime Office Space to Let in Randburg

450 m<sup>2</sup>

Ridgeview Office Park is located on the corner of Kent Avenue and Republic Road and is an access controlled office park, with 24-hour security. This is a double story office building consisting of a reception area, boardroom, 2 ablution facilities, kitchen. 4 offices and 2 balconies. The office does not have backup power but landlord will build a cage and slab for your generator. Rates at R6 082.97 are already included in the rental. Parking for covered parking ranges from R350-450 excluding VAT.