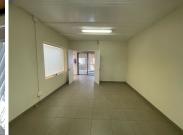

## 44,760 pm

Ridgeview Office Park | Prime Office Space to Let in Randburg

450 m<sup>2</sup>

Ridgeview Office Park is located on the corner of Kent Avenue and Republic Road and is an access controlled office park, with 24-hour security. This is a double story office building consisting of a reception area, boardroom, 2 ablution facilities, kitchen. 4 offices and 2 balconies. The office does not have backup power but landlord will build a cage and slab for your generator. Rates at R6 082.97 are already included in the rental. Parking for covered parking ranges from R350-450 excluding VAT.