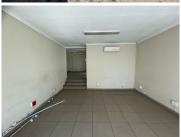

## 44,760 pm

Ridgeview Office Park | Prime Office Space to Let in Randburg

450 m<sup>2</sup>

Ridgeview Office Park is located on the corner of Kent Avenue and Republic Road and is an access controlled office park, with 24-hour security. This is a double story office building consisting of a reception area, boardroom, 2 ablution facilities, kitchen. 4 offices and 2 balconies. The office does not have backup power but landlord will build a cage and slab for your generator. Rates at R6 082.97 are already included in the rental. Parking for covered parking ranges from R350-450 excluding VAT.