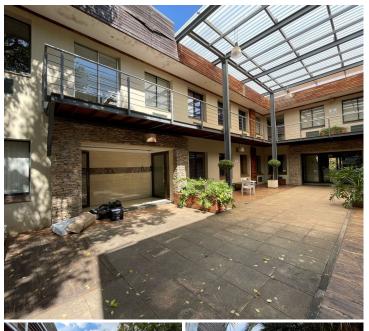

## 260 m<sup>2</sup>

This well-maintained and aesthetically pleasing office is located on the ground floor of the sought-after Link View Office Park. Spanning 260sqm, the office space offers a professional and functional layout that includes a welcoming reception area, a spacious boardroom, and four private offices. Shared kitchen and bathroom facilities are conveniently located nearby.

Parking is available with options for open parking at R350 and basement parking at R550 per bay, per month excluding VAT. The price is competitively set at R85/sqm, excluding VAT and utilities.

Situated in the bustling Ferndale area, this office enjoys excellent connectivity. It is located on Kent Avenue, with quick access to Republic Road, a key route for public transport. Ferndale offers a balanced mix of residential, retail, and commercial activity, making it a vibrant business hub. Tenants will benefit from proximity to essential amenities such as shopping centres, restaurants, and banks, ensuring convenience for both employees and clients alike.