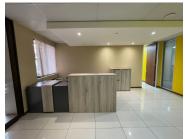

## 260 m<sup>2</sup>

This well-maintained and aesthetically pleasing office is located on the ground floor of the sought-after Link View Office Park. Spanning 260sqm, the office space offers a professional and functional layout that includes a welcoming reception area, a spacious boardroom, and four private offices. Shared kitchen and bathroom facilities are conveniently located nearby.