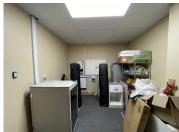

## 260 m<sup>2</sup>

This well-maintained and aesthetically pleasing office is located on the ground floor of the sought-after Link View Office Park. Spanning 260sqm, the office space offers a professional and functional layout that includes a welcoming reception area, a spacious boardroom, and four private offices. Shared kitchen and bathroom facilities are conveniently located nearby.