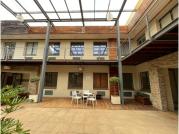

## 260 m<sup>2</sup>

This well-maintained and aesthetically pleasing office is located on the ground floor of the sought-after Link View Office Park. Spanning 260sqm, the office space offers a professional and functional layout that includes a welcoming reception area, a spacious boardroom, and four private offices. Shared kitchen and bathroom facilities are conveniently located nearby.

Parking is available with options for open parking at R350 and basement parking at R550 per bay, per month excluding VAT. The price is competitively set at R85/sqm, excluding VAT and utilities.

Situated in the bustling Ferndale area, this office enjoys excellent connectivity. It is located on Kent Avenue, with quick access to Republic Road, a key route for public transport. Ferndale offers a balanced mix of residential, retail, and commercial activity, making it a vibrant business hub. Tenants will benefit from proximity to essential amenities such as shopping centres, restaurants, and banks, ensuring convenience for both employees and clients alike.