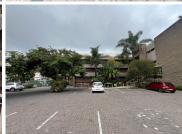

The rental is competitively priced at R75/m² excluding VAT and utilities, with a total deposit of R36,900 required. The unit also includes seven allocated parking bays—three open and four shaded—at a total cost of R2,650 (excluding VAT), providing convenient parking options for employees and visitors.

Situated on Dover Street, with direct access from Oak Avenue, this office is centrally located in Ferndale, a bustling commercial hub in Randburg. The area is known for its strong business presence, easy access to major routes like Republic Road and Bram Fischer Drive, and proximity to a wide range of amenities including shops, restaurants, and public transport links. Tenants will benefit from being in a well-connected, high-demand area that supports both...