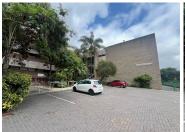

The rental is competitively priced at R75/m² excluding VAT and utilities, with a total deposit of R36,900 required. The unit also includes seven allocated parking bays—three open and four shaded—at a total cost of R2,650 (excluding VAT), providing convenient parking options for employees and visitors.

Situated on Dover Street, with direct access from Oak Avenue, this office is centrally located in Ferndale, a bustling commercial hub in Randburg. The area is known for its strong business presence, easy access to major routes like Republic Road and Bram Fischer Drive, and proximity to a wide range of amenities including shops, restaurants, and public transport links. Tenants will benefit from being in a well-connected, high-demand area that supports both...