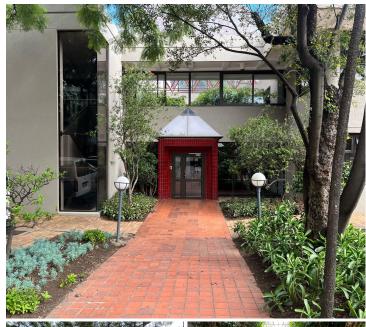

## 6,400 pm

Well-Located First Floor Office Space to Let in Ferndale, Randburg

80 m<sup>2</sup>

Situated at 280 Oak Avenue, this first-floor office offers a unique blend of character and functionality in the heart of Ferndale. Housed within a historic building, the property features an inviting atrium and an entrance door reminiscent of banks in the early 2000s.

The 80m² space is efficiently laid out, comprising a welcoming reception area, an open-plan work zone, a private boardroom for meetings, and a dedicated kitchenette. Shared ablution facilities are available within the office park, and the building is equipped with a backup generator to ensure uninterrupted operations.