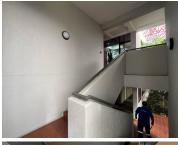

## 6,400 pm

Well-Located First Floor Office Space to Let in Ferndale, Randburg

80 m<sup>2</sup>

Situated at 280 Oak Avenue, this first-floor office offers a unique blend of character and functionality in the heart of Ferndale. Housed within a historic building, the property features an inviting atrium and an entrance door reminiscent of banks in the early 2000s.

The 80m² space is efficiently laid out, comprising a welcoming reception area, an open-plan work zone, a private boardroom for meetings, and a dedicated kitchenette. Shared ablution facilities are available within the office park, and the building is equipped with a backup generator to ensure uninterrupted operations.